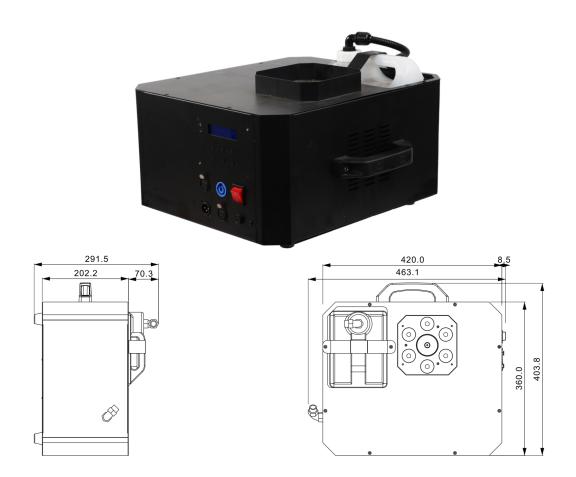

## **Specifications:**

| Model                                  | TL-SL602                       |
|----------------------------------------|--------------------------------|
| Input voltage                          | AC 110-240V 50/60Hz, 1500W     |
| Fuse                                   | 10A/250V                       |
| Working current                        | 6.5 A                          |
| LED color                              | RGBWAP                         |
| Power of a lamp bead                   | 10 W                           |
| Number of lamp bead                    | 6 pieces                       |
| Preheating time                        | About 4.0 minutes              |
| Heater (heating aluminum/speed heater) | Heating aluminum               |
| Fog liquid drum                        | 4.0 L                          |
| Control mode                           | DMX512 control, remote control |
| Channel                                | 7/11CH                         |
| Protection level                       | IP20                           |
| Product size (L×W×H)                   | 463×404×291.5mm                |
| Package size (L×W×H)                   | 515×460×350mm                  |
| Net weight                             | 11.5kg                         |