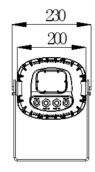

## **Specifications:**

| Model                | TL-LT201A                                                                                                                |
|----------------------|--------------------------------------------------------------------------------------------------------------------------|
| Input voltage        | AC 110-240V 50/60Hz, 170W                                                                                                |
| Light source         | A 150W White Light LED OSRAM chip                                                                                        |
| Average lifespan     | 50000H                                                                                                                   |
| Color temperature    | 7500K                                                                                                                    |
| Beam angle           | 30°/45°/60° /75°(optional)                                                                                               |
| Control mode         | Comply with the international standard DMX512 signal control protocol, 3-core (5-core optional) DMX512 signal interface; |
|                      | master-slave synchronous control mode, support RDM protocol and program online update function                           |
| Operation mode       | DMX mode, user program mode, built-in program mode                                                                       |
| Channel              | 7/9 channels                                                                                                             |
| Fixture material     | High-strength die-cast aluminum alloy + copper tube radiator + a waterproof fan to assist heat dissipation               |
| Protection level     | Protection IP67                                                                                                          |
| Working temperature  | -20°C~45 °C                                                                                                              |
| Fixture size (L×W×H) | 230*180*367mm                                                                                                            |
| Package size (L×W×H) | 270*250*455mm                                                                                                            |
| Gross weight         | 10.2kg                                                                                                                   |
| Net weight           | 8.0kg                                                                                                                    |