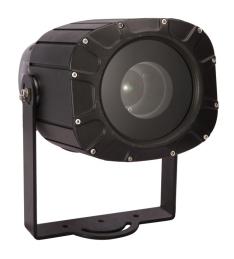

## **Specifications:**

| Model                | TL-LT201A                                                                                                                |
|----------------------|--------------------------------------------------------------------------------------------------------------------------|
| Input voltage        | AC 110-240V 50/60Hz, 170W                                                                                                |
| Light source         | A 150W White Light LED OSRAM chip                                                                                        |
| Average lifespan     | 50000H                                                                                                                   |
| Color temperature    | 7500K                                                                                                                    |
| Beam angle           | 30°/45°/60° /75°(optional)                                                                                               |
| Control mode         | Comply with the international standard DMX512 signal control protocol, 3-core (5-core optional) DMX512 signal interface; |
|                      | master-slave synchronous control mode, support RDM protocol and program online update function                           |
| Operation mode       | DMX mode, user program mode, built-in program mode                                                                       |
| Channel              | 7/9 channels                                                                                                             |
| Fixture material     | High-strength die-cast aluminum alloy + copper tube radiator + a waterproof fan to assist heat dissipation               |
| Protection level     | Protection IP67                                                                                                          |
| Working temperature  | -20°C~45 °C                                                                                                              |
| Fixture size (L×W×H) | 230*180*367mm                                                                                                            |
| Package size (L×W×H) | 270*250*455mm                                                                                                            |
| Gross weight         | 10.2kg                                                                                                                   |
| Net weight           | 8.0kg                                                                                                                    |