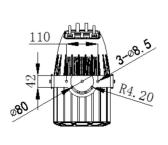

## **Specifications:**

| Model                | TL-LT201A                                                                                                                |
|----------------------|--------------------------------------------------------------------------------------------------------------------------|
| Input voltage        | AC 110-240V 50/60Hz, 170W                                                                                                |
| Light source         | A 150W White Light LED OSRAM chip                                                                                        |
| Average lifespan     | 50000H                                                                                                                   |
| Color temperature    | 7500K                                                                                                                    |
| Beam angle           | 30°/45°/60° /75°(optional)                                                                                               |
| Control mode         | Comply with the international standard DMX512 signal control protocol, 3-core (5-core optional) DMX512 signal interface; |
|                      | master-slave synchronous control mode, support RDM protocol and program online update function                           |
| Operation mode       | DMX mode, user program mode, built-in program mode                                                                       |
| Channel              | 7/9 channels                                                                                                             |
| Fixture material     | High-strength die-cast aluminum alloy + copper tube radiator + a waterproof fan to assist heat dissipation               |
| Protection level     | Protection IP67                                                                                                          |
| Working temperature  | -20°C~45 °C                                                                                                              |
| Fixture size (L×W×H) | 230*180*367mm                                                                                                            |
| Package size (L×W×H) | 270*250*455mm                                                                                                            |
| Gross weight         | 10.2kg                                                                                                                   |
| Net weight           | 8.0kg                                                                                                                    |