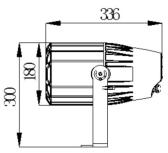

## **Specifications:**

| Model                | TL-LT201A                                                                                                                |
|----------------------|--------------------------------------------------------------------------------------------------------------------------|
| Input voltage        | AC 110-240V 50/60Hz, 170W                                                                                                |
| Light source         | A 150W White Light LED OSRAM chip                                                                                        |
| Average lifespan     | 50000H                                                                                                                   |
| Color temperature    | 7500K                                                                                                                    |
| Beam angle           | 30°/45°/60° /75°(optional)                                                                                               |
| Control mode         | Comply with the international standard DMX512 signal control protocol, 3-core (5-core optional) DMX512 signal interface; |
|                      | master-slave synchronous control mode, support RDM protocol and program online update function                           |
| Operation mode       | DMX mode, user program mode, built-in program mode                                                                       |
| Channel              | 7/9 channels                                                                                                             |
| Fixture material     | High-strength die-cast aluminum alloy + copper tube radiator + a waterproof fan to assist heat dissipation               |
| Protection level     | Protection IP67                                                                                                          |
| Working temperature  | -20°C~45 °C                                                                                                              |
| Fixture size (L×W×H) | 230*180*367mm                                                                                                            |
| Package size (L×W×H) | 270*250*455mm                                                                                                            |
| Gross weight         | 10.2kg                                                                                                                   |
| Net weight           | 8.0kg                                                                                                                    |