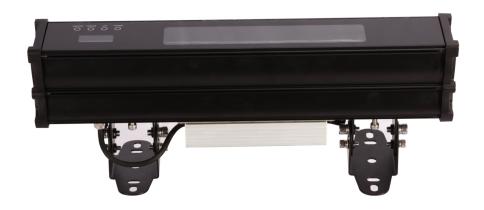

## Feature:

- \* Color: 3\*20W (RGBW) red, green, blue and white LED.
- \* Function: 1 water glass column, independent rotation, forward and backward stepless rotation, and adjustable speed.

  \* Dimming: 0-100% linear adjustment.

  \* LCD blue screen display. The lamp usage time, software version number and others are displayed.

## **Specifications:**

| Model                | TL-LT104                                                                                                                 |
|----------------------|--------------------------------------------------------------------------------------------------------------------------|
| Input voltage        | AC 110-240V 50/60Hz, 60W                                                                                                 |
| Light source         | 3 OSRAM 20W (RGBW) red, green, blue and white LED                                                                        |
| Average lifespan     | 50000H                                                                                                                   |
| Color temperature    | 7500K                                                                                                                    |
| Beam angle           | 22.5°                                                                                                                    |
| Control mode         | Comply with the international standard DMX512 signal control protocol, 3-core (5-core optional) DMX512 signal interface; |
|                      | master-slave synchronous control mode, support RDM protocol and program online update function                           |
| Operation mode       | DMX mode, user program mode, built-in program mode                                                                       |
| Channel              | 5/9 channels                                                                                                             |
| Fixture material     | High-strength extruded aluminum + die-cast aluminum alloy end cover                                                      |
| Protection level     | Protection IP67                                                                                                          |
| Working temperature  | -20°C~45 °C                                                                                                              |
| Fixture size (L×W×H) | 475×140×174mm                                                                                                            |
| Package size (L×W×H) | 530×230×170mm                                                                                                            |
| Gross weight         | 4.1kg                                                                                                                    |
| Net weight           | 3.4kg                                                                                                                    |