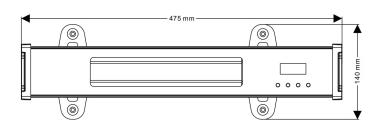

## **Specifications:**

| Model                | TL-LT104                                                                                                                 |
|----------------------|--------------------------------------------------------------------------------------------------------------------------|
| Input voltage        | AC 110-240V 50/60Hz, 60W                                                                                                 |
| Light source         | 3 OSRAM 20W (RGBW) red, green, blue and white LED                                                                        |
| Average lifespan     | 50000H                                                                                                                   |
| Color temperature    | 7500K                                                                                                                    |
| Beam angle           | 22.5°                                                                                                                    |
| Control mode         | Comply with the international standard DMX512 signal control protocol, 3-core (5-core optional) DMX512 signal interface; |
|                      | master-slave synchronous control mode, support RDM protocol and program online update function                           |
| Operation mode       | DMX mode, user program mode, built-in program mode                                                                       |
| Channel              | 5/9 channels                                                                                                             |
| Fixture material     | High-strength extruded aluminum + die-cast aluminum alloy end cover                                                      |
| Protection level     | Protection IP67                                                                                                          |
| Working temperature  | -20°C~45 °C                                                                                                              |
| Fixture size (L×W×H) | 475×140×174mm                                                                                                            |
| Package size (L×W×H) | 530×230×170mm                                                                                                            |
| Gross weight         | 4.1kg                                                                                                                    |
| Net weight           | 3.4kg                                                                                                                    |