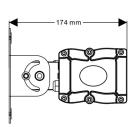

## **Specifications:**

| Model                | TL-LT104                                                                                                                 |
|----------------------|--------------------------------------------------------------------------------------------------------------------------|
| Input voltage        | AC 110-240V 50/60Hz, 60W                                                                                                 |
| Light source         | 3 OSRAM 20W (RGBW) red, green, blue and white LED                                                                        |
| Average lifespan     | 50000H                                                                                                                   |
| Color temperature    | 7500K                                                                                                                    |
| Beam angle           | 22.5°                                                                                                                    |
| Control mode         | Comply with the international standard DMX512 signal control protocol, 3-core (5-core optional) DMX512 signal interface; |
|                      | master-slave synchronous control mode, support RDM protocol and program online update function                           |
| Operation mode       | DMX mode, user program mode, built-in program mode                                                                       |
| Channel              | 5/9 channels                                                                                                             |
| Fixture material     | High-strength extruded aluminum + die-cast aluminum alloy end cover                                                      |
| Protection level     | Protection IP67                                                                                                          |
| Working temperature  | -20°C~45 °C                                                                                                              |
| Fixture size (L×W×H) | 475×140×174mm                                                                                                            |
| Package size (L×W×H) | 530×230×170mm                                                                                                            |
| Gross weight         | 4.1kg                                                                                                                    |
| Net weight           | 3.4kg                                                                                                                    |