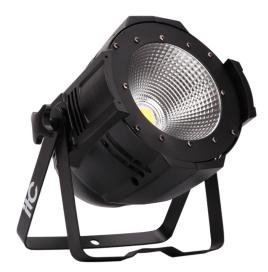

## Feature:

\* Strobe: independent electronic strobe 1-25Hz.
\* Strobe: independent electronic linear dimming, lifelike and flicker-free camera video, the master-slave self-propelled automatic synchronization function, and the console normally controls the self-propelled permanent synchronization.
\* LCD menu: invoke various scenes; the built-in program can be directly invoked and executed.
\* Fixture connection: three-core signal line IN/OUT and power line IN/OUT.
\* Cast aluminum housing, high luminous efficiency, uniform light mixing, stable performance; equipped with 1m hand in hand power line and signal line of 1 in and 1 out and 1 out. \* Over-temperature protection function: built-in NTC temperature control function. When the LED is overheated, the output power will be intelligently reduced.

## **Specifications:**

| Madal                |                                                                                                           |
|----------------------|-----------------------------------------------------------------------------------------------------------|
| Model                | TL-SL343                                                                                                  |
| Input voltage        | AC 110-240V 50/60Hz, 200W                                                                                 |
| Light source         | Ultra-bright LED 200W imported dual-color chip. A 100W warm white LED lamp bead, color temperature 3200K, |
|                      | and a 100W white LED                                                                                      |
| Average lifespan     | 5000H                                                                                                     |
| Color temperature    | 3200K~7200K linear adjustment                                                                             |
| Beam angle           | 60°                                                                                                       |
| Control mode         | Multiple voice control, DMX512, built-in program self-propelled, master-slave connection mode             |
| Channel              | 2/6CH                                                                                                     |
| Fixture material     | Cast aluminum housing                                                                                     |
| Protection level     | Fireproof V-1, protection IP20                                                                            |
| Fixture size (L×W×H) | 290×220×310mm                                                                                             |
| Package size (L×W×H) | 250×250×360mm                                                                                             |
| Gross weight         | 4.1kg                                                                                                     |
| Net weight           | 3.5kg                                                                                                     |