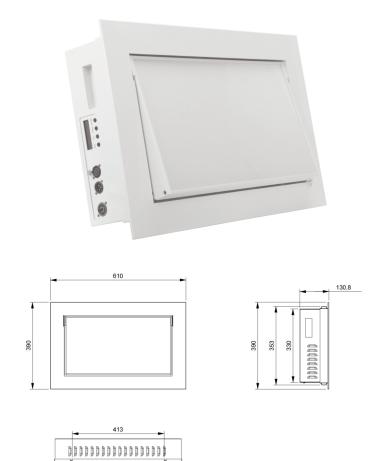

## **Specifications:**

| Model                | TL-SL315                                                                                |
|----------------------|-----------------------------------------------------------------------------------------|
| Input voltage        | AC 110-240V 50/60Hz, 200W                                                               |
| Light source         | 364PCS 5050/0.4W four in one LED                                                        |
| Light lifespan       | 100000Н                                                                                 |
| Color temperature    | Full color                                                                              |
| Beam angle           | 120°                                                                                    |
| Adjustment angle     | 0-65° electric adjustment                                                               |
| Control mode         | DMX512 control/manual control/ support RDM protocol and program online upgrade function |
| Channel              | 5/9/10CH                                                                                |
| Fixture material     | Aluminum alloy                                                                          |
| Accessory            | Installation frame, power cable, signal cable                                           |
| Protection level     | IP20                                                                                    |
| Opening size         | 585×360mm                                                                               |
| Fixture size (L×W×H) | 610×390×130mm                                                                           |
| Package size (L×W×H) | 740×210×510mm                                                                           |
| Gross weight         | 17.8kg                                                                                  |
| Net weight           | 16kg                                                                                    |