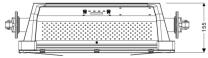

## **Specifications:**

| Model                | TL-SL303                                                                                           |
|----------------------|----------------------------------------------------------------------------------------------------|
| Input voltage        | AC 110-240V 50/60Hz, 200W                                                                          |
| Light source         | 522 5050/0.4W four-in-one LED                                                                      |
| Average lifespan     | 100000H                                                                                            |
| Color temperature    | 2700-6500K, CRI≥80, TLCI≥80                                                                        |
| Channel              | 4/8/9 channels                                                                                     |
| Control mode         | DMX signal control or manual button control; color temperature can be manually adjusted separately |
| Fixture material     | Aluminum alloy                                                                                     |
| Protection level     | IP20                                                                                               |
| Fixture size (L×W×H) | 559×354×155mm                                                                                      |
| Package size (L×W×H) | 640×390×215mm                                                                                      |
| Gross weight         | 12kg                                                                                               |
| Net weight           | 10.2kg                                                                                             |