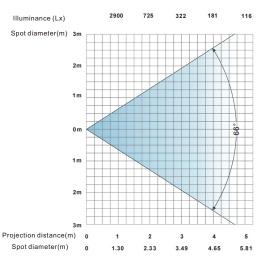

- \* Color: red, green, blue, and white, which can be mixed into various colors.
- \* Dimming: 0~100% smooth linear dimming without dithering above 16 bits.
- \* Overheat protection: built-in NTC temperature control function. When the LED is overheated, the output power will be intelligently reduced.

## **Specifications:**

| Model                | TL-SL303                                                                                           |
|----------------------|----------------------------------------------------------------------------------------------------|
| Input voltage        | AC 110-240V 50/60Hz, 200W                                                                          |
| Light source         | 522 5050/0.4W four-in-one LED