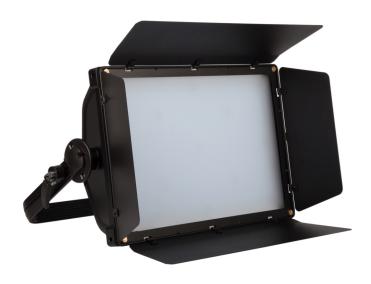

## **Specifications:**

| Model                | TL-SL303                                                                                           |
|----------------------|----------------------------------------------------------------------------------------------------|
| Input voltage        | AC 110-240V 50/60Hz, 200W                                                                          |
| Light source         | 522 5050/0.4W four-in-one LED                                                                      |
| Average lifespan     | 100000H                                                                                            |
| Color temperature    | 2700-6500K, CRI≥80, TLCI≥80                                                                        |
| Channel              | 4/8/9 channels                                                                                     |
| Control mode         | DMX signal control or manual button control; color temperature can be manually adjusted separately |
| Fixture material     | Aluminum alloy                                                                                     |
| Protection level     | IP20                                                                                               |
| Fixture size (L×W×H) | 559×354×155mm                                                                                      |
| Package size (L×W×H) | 640×390×215mm                                                                                      |
| Gross weight         | 12kg                                                                                               |
| Net weight           | 10.2kg                                                                                             |