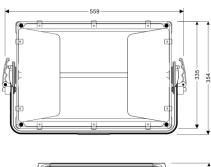

## **Specifications:**

| Model                | TL-SL303                                                                                           |
|----------------------|----------------------------------------------------------------------------------------------------|
| Input voltage        | AC 110-240V 50/60Hz, 200W                                                                          |
| Light source         | 522 5050/0.4W four-in-one LED                                                                      |
| Average lifespan     | 100000H                                                                                            |
| Color temperature    | 2700-6500K, CRI≥80, TLCI≥80                                                                        |
| Channel              | 4/8/9 channels                                                                                     |
| Control mode         | DMX signal control or manual button control; color temperature can be manually adjusted separately |
| Fixture material     | Aluminum alloy                                                                                     |
| Protection level     | IP20                                                                                               |
| Fixture size (L×W×H) | 559×354×155mm                                                                                      |
| Package size (L×W×H) | 640×390×215mm                                                                                      |
| Gross weight         | 12kg                                                                                               |
| Net weight           | 10.2kg                                                                                             |