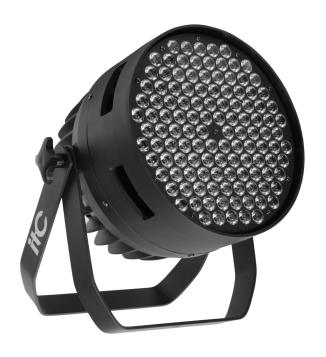

  \* Cast aluminum housing, high luminous efficiency, uniform light mixing, and stable performance; equipped with a 1m hand-in-hand power line and signal line of 1 in and 1 out.

  \* Voice control sensitivity: 65-130dB.

## **Specifications:**

| Model                | TL-SL207                                                                                  |
|----------------------|-------------------------------------------------------------------------------------------|
| Input voltage        | AC 110-240V 50/60Hz, 360W                                                                 |
| Light source         | 120×3W LED(R30G30B30W30)                                                                  |
| Average lifespan     | 50000Н                                                                                    |
| Color temperature    | 3200K~7200K linear adjustment                                                             |
| Beam angle           | 25°(15°, 45° optional)                                                                    |
| Control mode         | Multiple voice control, DMX512, built-in self-propelled program, master-slave online mode |
| Channel              | 4/8 channels                                                                              |
| Fixture material     | Cast aluminum housing                                                                     |
| Protection level     | Fireproof V-1, protection IP20                                                            |
| Fixture size (L×W×H) | 325×260×290mm                                                                             |
| Package size (L×W×H) | 310×310×420mm                                                                             |
| Gross weight         | 8kg                                                                                       |
| Net weight           | 7.5kg                                                                                     |