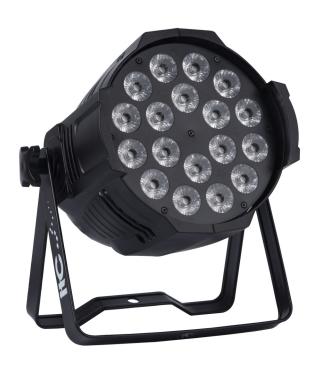

## **Specifications:**

| -                    |                                                                                            |
|----------------------|--------------------------------------------------------------------------------------------|
| Model                | TL-SL205                                                                                   |
| Input voltage        | AC 110-240V 50/60Hz, 180W                                                                  |
| Light source         | 18×10W LED(6IN1)                                                                           |
| Average lifespan     | 50000Н                                                                                     |
| Color temperature    | 3200K~7200K linear adjustment                                                              |
| Beam angle           | 25°(15°, 45° optional)                                                                     |
| Control mode         | Multiple voice control, DMX512, built-in self-propelled program, master-slave online mode, |
|                      | support RDM protocol and program online update function                                    |
| Channel              | 6/10 channels                                                                              |
| Fixture material     | Cast aluminum housing                                                                      |
| Protection level     | Fireproof V-1, protection IP20                                                             |
| Fixture size (L×W×H) | 290×220×310mm                                                                              |
| Package size (L×W×H) | 250×250×360mm                                                                              |
| Gross weight         | 4.1kg                                                                                      |
| Net weight           | 3.6kg                                                                                      |