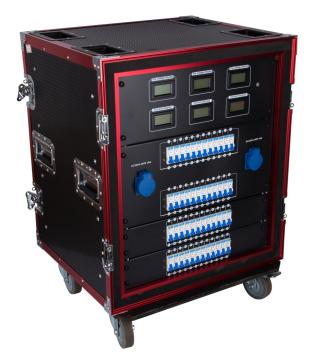

**Feature:** \* Adopt a 225A main switch and a high breaking air switch with double protection of overload and short circuit. \* 3-phase independent voltage, current and monitoring; 3-phase A.B.C indicators. \* Three output modes: 40A bakelite plug, 16A waterproof plug, 19-pin plug. \* Dimension: International standard 14U.

## **Specifications:**

| Model                | TL-SL753                                                                |
|----------------------|-------------------------------------------------------------------------|
| Input voltage        | Three-phase five-wire system AC380V±10%, frequency 50Hz±5%              |
| Rated input current  | 400A Rhino plug input, maximum 48 channels × 4kW, suitable for any load |
| Fixture size (L×W×H) | 690*610*820mm (flight case)                                             |
| Net weight           | 61.6kg                                                                  |