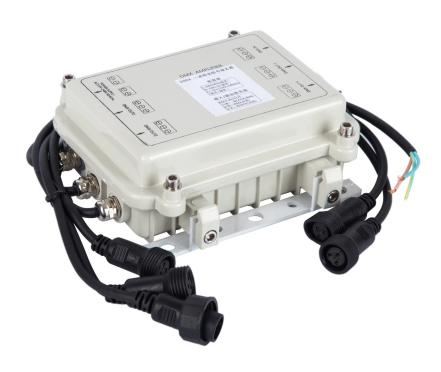

## Feature:

- \* 1 in and 4 out.

- \* 1 in and 4 out.

  \* Effectively improve the fidelity of DMX signal transmission.

  \* Effectively improve the anti-interference ability of DMX signal.

  \* DMX signal adopts photoelectric isolation technology.

  \* Prevent the mains high voltage from entering the dimming console.

  \* Prevent the lightning high voltage from entering the dimming console.

  \* Improve the safety, stability and reliability of the dimming system.

  \* Wide voltage input, adapt to voltage input of different countries.

  \* Equipped with a 3-pin XLR socket.