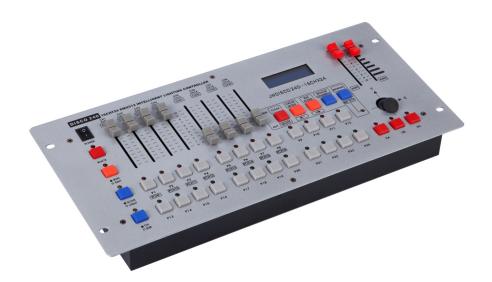

## Feature:

- \* Totally 240 channels

- \* Totally 240 channels
  \* 12 controlled computer lights
  \* Maximum 16 channels of controlled computer lights
  \* Maximum 40 steps (scenes) of the program
  \* Totally 480 steps (scenes) of the program
  \* Scene pause time: 0.1-25.5 seconds/step
  \* Scene gradient speed: 0.1-25.5 seconds
  \* 24 dimming channels
  \* Display: LCD screen, 16\*2 characters and DMX512 output port: 3-pin XLR pin base and hole base.
  \* Storage capacity: 128K large capacity memory card.

## **Specifications:**

| Model                | TL-SL701            |
|----------------------|---------------------|
| Input voltage        | AC 220-240V 50/60Hz |
| Fixture size (L×W×H) | 483*178*80mm        |
| Package size (L×W×H) | 510*305*130mm       |
| Gross weight         | 3.4kg               |
| Net weight           | 2.6kg               |