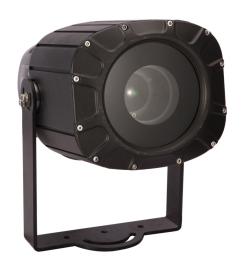

## **Specifications:**

| Model                | TL-LT302                                                                                                                                                                                                                |
|----------------------|-------------------------------------------------------------------------------------------------------------------------------------------------------------------------------------------------------------------------|
| Input voltage        | AC 110-240V 50/60Hz, 170W                                                                                                                                                                                               |
| Light source         | A 150W White Light LED OSRAM Chip                                                                                                                                                                                       |
| Average lifespan     | 50000H                                                                                                                                                                                                                  |
| Color temperature    | 7500K                                                                                                                                                                                                                   |
| Beam angle           | 25°/45°/70°(optional)                                                                                                                                                                                                   |
| Control mode         | Comply with the international standard DMX512 signal control protocol, 3-core (5-core optional) DMX512 signal interface; master-slave synchronous control mode, support RDM protocol and program online update function |
| Operation mode       | DMX mode, user program mode, built-in program mode                                                                                                                                                                      |
| Channel              | 6 channels                                                                                                                                                                                                              |
| Fixture material     | High-strength die-cast aluminum alloy + copper tube radiator + a waterproof fan to assist heat dissipation                                                                                                              |
| Protection level     | Protection IP67                                                                                                                                                                                                         |
| Working temperature  | -20°C~45 °C                                                                                                                                                                                                             |
| Fixture size (L×W×H) | 230*180*367mm                                                                                                                                                                                                           |
| Package size (L×W×H) | 270*250*455mm                                                                                                                                                                                                           |
| Gross weight         | 10.0kg                                                                                                                                                                                                                  |
| Net weight           | 7.5kg                                                                                                                                                                                                                   |