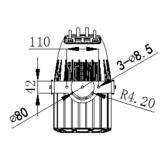

## **Specifications:**

| Model                | TL-LT302                                                                                                                                                                                                                |
|----------------------|-------------------------------------------------------------------------------------------------------------------------------------------------------------------------------------------------------------------------|
| Input voltage        | AC 110-240V 50/60Hz, 170W                                                                                                                                                                                               |
| Light source         | A 150W White Light LED OSRAM Chip                                                                                                                                                                                       |
| Average lifespan     | 50000H                                                                                                                                                                                                                  |
| Color temperature    | 7500K                                                                                                                                                                                                                   |
| Beam angle           | 25°/45°/70°(optional)                                                                                                                                                                                                   |
| Control mode         | Comply with the international standard DMX512 signal control protocol, 3-core (5-core optional) DMX512 signal interface; master-slave synchronous control mode, support RDM protocol and program online update function |
| Operation mode       | DMX mode, user program mode, built-in program mode                                                                                                                                                                      |
| Channel              | 6 channels                                                                                                                                                                                                              |
| Fixture material     | High-strength die-cast aluminum alloy + copper tube radiator + a waterproof fan to assist heat dissipation                                                                                                              |
| Protection level     | Protection IP67                                                                                                                                                                                                         |
| Working temperature  | -20°C~45 °C                                                                                                                                                                                                             |
| Fixture size (L×W×H) | 230*180*367mm                                                                                                                                                                                                           |
| Package size (L×W×H) | 270*250*455mm                                                                                                                                                                                                           |
| Gross weight         | 10.0kg                                                                                                                                                                                                                  |
| Net weight           | 7.5kg                                                                                                                                                                                                                   |