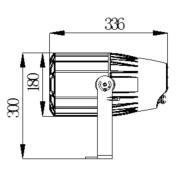

## **Specifications:**

| Model                | TL-LT302                                                                                                                                                                                                                |
|----------------------|-------------------------------------------------------------------------------------------------------------------------------------------------------------------------------------------------------------------------|
| Input voltage        | AC 110-240V 50/60Hz, 170W                                                                                                                                                                                               |
| Light source         | A 150W White Light LED OSRAM Chip                                                                                                                                                                                       |
| Average lifespan     | 50000H                                                                                                                                                                                                                  |
| Color temperature    | 7500K                                                                                                                                                                                                                   |
| Beam angle           | 25°/45°/70°(optional)                                                                                                                                                                                                   |
| Control mode         | Comply with the international standard DMX512 signal control protocol, 3-core (5-core optional) DMX512 signal interface; master-slave synchronous control mode, support RDM protocol and program online update function |
| Operation mode       | DMX mode, user program mode, built-in program mode                                                                                                                                                                      |
| Channel              | 6 channels                                                                                                                                                                                                              |
| Fixture material     | High-strength die-cast aluminum alloy + copper tube radiator + a waterproof fan to assist heat dissipation                                                                                                              |
| Protection level     | Protection IP67                                                                                                                                                                                                         |
| Working temperature  | -20°C~45 °C                                                                                                                                                                                                             |
| Fixture size (L×W×H) | 230*180*367mm                                                                                                                                                                                                           |
| Package size (L×W×H) | 270*250*455mm                                                                                                                                                                                                           |
| Gross weight         | 10.0kg                                                                                                                                                                                                                  |
| Net weight           | 7.5kg                                                                                                                                                                                                                   |