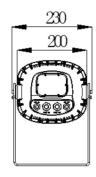

## **Specifications:**

| Model                | TL-LT302                                                                                                                                                                                                                |
|----------------------|-------------------------------------------------------------------------------------------------------------------------------------------------------------------------------------------------------------------------|
| Input voltage        | AC 110-240V 50/60Hz, 170W                                                                                                                                                                                               |
| Light source         | A 150W White Light LED OSRAM Chip                                                                                                                                                                                       |
| Average lifespan     | 50000H                                                                                                                                                                                                                  |
| Color temperature    | 7500K                                                                                                                                                                                                                   |
| Beam angle           | 25°/45°/70°(optional)                                                                                                                                                                                                   |
| Control mode         | Comply with the international standard DMX512 signal control protocol, 3-core (5-core optional) DMX512 signal interface; master-slave synchronous control mode, support RDM protocol and program online update function |
| Operation mode       | DMX mode, user program mode, built-in program mode                                                                                                                                                                      |
| Channel              | 6 channels                                                                                                                                                                                                              |
| Fixture material     | High-strength die-cast aluminum alloy + copper tube radiator + a waterproof fan to assist heat dissipation                                                                                                              |
| Protection level     | Protection IP67                                                                                                                                                                                                         |
| Working temperature  | -20°C~45 °C                                                                                                                                                                                                             |
| Fixture size (L×W×H) | 230*180*367mm                                                                                                                                                                                                           |
| Package size (L×W×H) | 270*250*455mm                                                                                                                                                                                                           |
| Gross weight         | 10.0kg                                                                                                                                                                                                                  |
| Net weight           | 7.5kg                                                                                                                                                                                                                   |