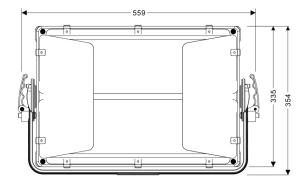

## **Specifications:**

| Model                | TL-SL361                                                                                                |
|----------------------|---------------------------------------------------------------------------------------------------------|
| Input voltage        | AC 110-240V 50/60Hz, 250W                                                                               |
| Light source         | 108 *3W LED (R27G27B27W27)                                                                              |
| Average lifespan     | 50000H                                                                                                  |
| Color temperature    | 6500K                                                                                                   |
| Beam angle           | 60°                                                                                                     |
| Channel              | 4/8CH                                                                                                   |
| Fixture material     | Die-cast aluminum                                                                                       |
| Control mode         | DMX512 signal, self-propelled mode, master-slave mode, RDM protocol and program online upgrade function |
| Protection level     | IP20                                                                                                    |
| Fixture size (L×W×H) | 559×354×155mm                                                                                           |
| Package size (L×W×H) | 640×390×215mm                                                                                           |
| Gross weight         | 12.6kg                                                                                                  |
| Net weight           | 10.6kg                                                                                                  |