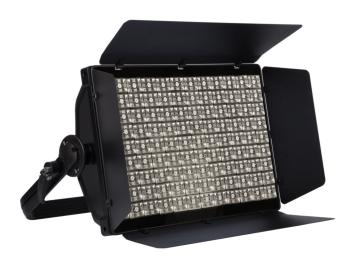

## **Specifications:**

| Model                | TL-SL361                                                                                                |
|----------------------|---------------------------------------------------------------------------------------------------------|
| Input voltage        | AC 110-240V 50/60Hz, 250W                                                                               |
| Light source         | 108 *3W LED (R27G27B27W27)                                                                              |
| Average lifespan     | 50000H                                                                                                  |
| Color temperature    | 6500K                                                                                                   |
| Beam angle           | 60°                                                                                                     |
| Channel              | 4/8CH                                                                                                   |
| Fixture material     | Die-cast aluminum                                                                                       |
| Control mode         | DMX512 signal, self-propelled mode, master-slave mode, RDM protocol and program online upgrade function |
| Protection level     | IP20                                                                                                    |
| Fixture size (L×W×H) | 559×354×155mm                                                                                           |
| Package size (L×W×H) | 640×390×215mm                                                                                           |
| Gross weight         | 12.6kg                                                                                                  |
| Net weight           | 10.6kg                                                                                                  |