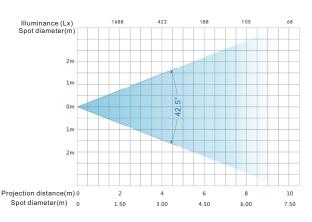

## **Specifications:**

| Model                | TL-SL342                                                                                                |
|----------------------|---------------------------------------------------------------------------------------------------------|
| Input voltage        | AC 110-240V 50/60Hz, 200W                                                                               |
| Light source         | 200W LED(warm white/cold white)                                                                         |
| Average lifespan     | 50000H                                                                                                  |
| Color temperature    | 3200K~6500K linear adjustment                                                                           |
| Beam angle           | 60°                                                                                                     |
| Control mode         | Multiple voice control, DMX512, self-propelled, master-slave connection mode, wireless module function, |
|                      | support RDM protocol and program online update function                                                 |
| Channel              | 2/6/7CH                                                                                                 |
| Fixture material     | Cast aluminum housing                                                                                   |
| Protection level     | Fireproof V-1, protection IP20                                                                          |
| Fixture size (L×W×H) | 260×221×300mm                                                                                           |
| Package size (L×W×H) | 420×285×235mm                                                                                           |
| Gross weight         | 4.7kg                                                                                                   |
| Net weight           | 3.7kg                                                                                                   |