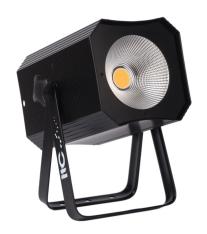

## **Specifications:**

| Model                | TL-SL342                                                                                                |
|----------------------|---------------------------------------------------------------------------------------------------------|
| Input voltage        | AC 110-240V 50/60Hz, 200W                                                                               |
| Light source         | 200W LED(warm white/cold white)                                                                         |
| Average lifespan     | 50000H                                                                                                  |
| Color temperature    | 3200K~6500K linear adjustment                                                                           |
| Beam angle           | 60°                                                                                                     |
| Control mode         | Multiple voice control, DMX512, self-propelled, master-slave connection mode, wireless module function, |
|                      | support RDM protocol and program online update function                                                 |
| Channel              | 2/6/7CH                                                                                                 |
| Fixture material     | Cast aluminum housing                                                                                   |
| Protection level     | Fireproof V-1, protection IP20                                                                          |
| Fixture size (L×W×H) | 260×221×300mm                                                                                           |
| Package size (L×W×H) | 420×285×235mm                                                                                           |
| Gross weight         | 4.7kg                                                                                                   |
| Net weight           | 3.7kg                                                                                                   |