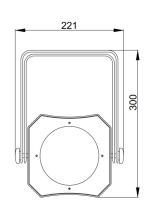

## **Specifications:**

| Model                | TL-SL342                                                                                                |
|----------------------|---------------------------------------------------------------------------------------------------------|
| Input voltage        | AC 110-240V 50/60Hz, 200W                                                                               |
| Light source         | 200W LED(warm white/cold white)                                                                         |
| Average lifespan     | 50000H                                                                                                  |
| Color temperature    | 3200K~6500K linear adjustment                                                                           |
| Beam angle           | 60°                                                                                                     |
| Control mode         | Multiple voice control, DMX512, self-propelled, master-slave connection mode, wireless module function, |
|                      | support RDM protocol and program online update function                                                 |
| Channel              | 2/6/7CH                                                                                                 |
| Fixture material     | Cast aluminum housing                                                                                   |
| Protection level     | Fireproof V-1, protection IP20                                                                          |
| Fixture size (L×W×H) | 260×221×300mm                                                                                           |
| Package size (L×W×H) | 420×285×235mm                                                                                           |
| Gross weight         | 4.7kg                                                                                                   |
| Net weight           | 3.7kg                                                                                                   |