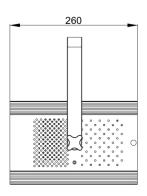

## **Specifications:**

| Model                | TL-SL342                                                                                                |
|----------------------|---------------------------------------------------------------------------------------------------------|
| Input voltage        | AC 110-240V 50/60Hz, 200W                                                                               |
| Light source         | 200W LED(warm white/cold white)                                                                         |
| Average lifespan     | 50000H                                                                                                  |
| Color temperature    | 3200K~6500K linear adjustment                                                                           |
| Beam angle           | 60°                                                                                                     |
| Control mode         | Multiple voice control, DMX512, self-propelled, master-slave connection mode, wireless module function, |
|                      | support RDM protocol and program online update function                                                 |
| Channel              | 2/6/7CH                                                                                                 |
| Fixture material     | Cast aluminum housing                                                                                   |
| Protection level     | Fireproof V-1, protection IP20                                                                          |
| Fixture size (L×W×H) | 260×221×300mm                                                                                           |
| Package size (L×W×H) | 420×285×235mm                                                                                           |
| Gross weight         | 4.7kg                                                                                                   |
| Net weight           | 3.7kg                                                                                                   |