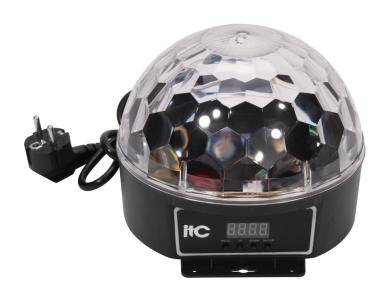

## Specifications:

| •                    |                                                                               |
|----------------------|-------------------------------------------------------------------------------|
| Model                | TL-SL431                                                                      |
| Input voltage        | AC 110-240V 50/60Hz, 25W                                                      |
| Light source         | 9*1W (red, green, blue, white, yellow, purple, orange, green, warm white) LED |
| Average lifespan     | 50000H                                                                        |
| Control mode         | DMX512/self-propelled mode/voice control/remote control                       |
| Channel              | 7CH                                                                           |
| Protection level     | IP20                                                                          |
| Fixture size (L×W×H) | 190×190×170mm                                                                 |
| Package size (L×W×H) | 190×190×170mm                                                                 |
| Gross weight         | 0.7kg                                                                         |
| Net weight           | 0.6kg                                                                         |