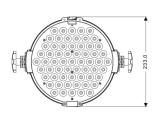

## **Specifications:**

| Model                | TL-SL209                                                                                   |
|----------------------|--------------------------------------------------------------------------------------------|
| Input voltage        | AC 110-240V 50/60Hz, 200W                                                                  |
| Light source         | 61×3W LED(R13G16B16W16)                                                                    |
| Average lifespan     | 50000H                                                                                     |
| Color temperature    | 3200K~7200K linear adjustment                                                              |
| Beam angle           | 25° (15°, 45° optional)                                                                    |
| Control mode         | Multiple voice control, DMX512, built-in self-propelled program, master-slave online mode, |
|                      | support RDM protocol and program online update function                                    |
| Channel              | 4/6/8 channels                                                                             |
| Fixture material     | Cast aluminum housing                                                                      |
| Protection level     | Fireproof V-1, protection IP30                                                             |
| Fixture size (L×W×H) | 312×233×368mm                                                                              |
| Package size (L×W×H) | 290×290×420mm                                                                              |
| Gross weight         | 5.8kg                                                                                      |
| Net weight           | 4.8kg                                                                                      |