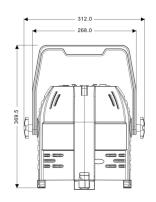

## **Specifications:**

| Model                | TL-SL209                                                                                   |
|----------------------|--------------------------------------------------------------------------------------------|
| Input voltage        | AC 110-240V 50/60Hz, 200W                                                                  |
| Light source         | 61×3W LED(R13G16B16W16)                                                                    |
| Average lifespan     | 50000H                                                                                     |
| Color temperature    | 3200K~7200K linear adjustment                                                              |
| Beam angle           | 25° (15°, 45° optional)                                                                    |
| Control mode         | Multiple voice control, DMX512, built-in self-propelled program, master-slave online mode, |
|                      | support RDM protocol and program online update function                                    |
| Channel              | 4/6/8 channels                                                                             |
| Fixture material     | Cast aluminum housing                                                                      |
| Protection level     | Fireproof V-1, protection IP30                                                             |
| Fixture size (L×W×H) | 312×233×368mm                                                                              |
| Package size (L×W×H) | 290×290×420mm                                                                              |
| Gross weight         | 5.8kg                                                                                      |
| Net weight           | 4.8kg                                                                                      |