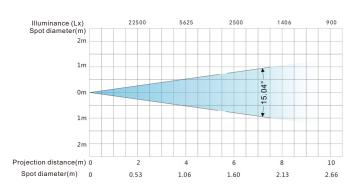

## **Specifications:**

| Model                | TL-SL209                                                                                   |
|----------------------|--------------------------------------------------------------------------------------------|
| Input voltage        | AC 110-240V 50/60Hz, 200W                                                                  |
| Light source         | 61×3W LED(R13G16B16W16)                                                                    |
| Average lifespan     | 50000H                                                                                     |
| Color temperature    | 3200K~7200K linear adjustment                                                              |
| Beam angle           | 25° (15°, 45° optional)                                                                    |
| Control mode         | Multiple voice control, DMX512, built-in self-propelled program, master-slave online mode, |
|                      | support RDM protocol and program online update function                                    |
| Channel              | 4/6/8 channels                                                                             |
| Fixture material     | Cast aluminum housing                                                                      |
| Protection level     | Fireproof V-1, protection IP30                                                             |
| Fixture size (L×W×H) | 312×233×368mm                                                                              |
| Package size (L×W×H) | 290×290×420mm                                                                              |
| Gross weight         | 5.8kg                                                                                      |
| Net weight           | 4.8kg                                                                                      |