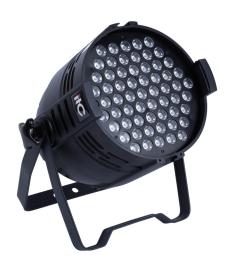

## **Specifications:**

| Model                | TL-SL209                                                                                   |
|----------------------|--------------------------------------------------------------------------------------------|
| Input voltage        | AC 110-240V 50/60Hz, 200W                                                                  |
| Light source         | 61×3W LED(R13G16B16W16)                                                                    |
| Average lifespan     | 50000H                                                                                     |
| Color temperature    | 3200K~7200K linear adjustment                                                              |
| Beam angle           | 25° (15°, 45° optional)                                                                    |
| Control mode         | Multiple voice control, DMX512, built-in self-propelled program, master-slave online mode, |
|                      | support RDM protocol and program online update function                                    |
| Channel              | 4/6/8 channels                                                                             |
| Fixture material     | Cast aluminum housing                                                                      |
| Protection level     | Fireproof V-1, protection IP30                                                             |
| Fixture size (L×W×H) | 312×233×368mm                                                                              |
| Package size (L×W×H) | 290×290×420mm                                                                              |
| Gross weight         | 5.8kg                                                                                      |
| Net weight           | 4.8kg                                                                                      |