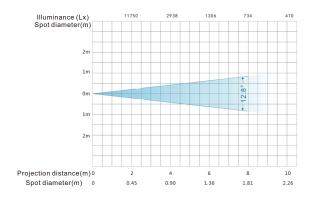

## **Specifications:**

| Model                | TL-SL208                                                                                   |
|----------------------|--------------------------------------------------------------------------------------------|
| Input voltage        | AC 110-240V 50/60Hz, 230W                                                                  |
| Light source         | 12×20W LED(4IN1)                                                                           |
| Average lifespan     | 50000H                                                                                     |
| Color temperature    | 3200K~7200K linear adjustment                                                              |
| Beam angle           | 17°                                                                                        |
| Control mode         | Multiple voice control, DMX512, built-in self-propelled program, master-slave online mode, |
|                      | wireless module function, support RDM protocol and program online update function          |
| Channel              | 4/8/9 channels                                                                             |
| Fixture material     | Cast aluminum housing                                                                      |
| Protection level     | Fireproof V-1, protection IP20                                                             |
| Fixture size (L×W×H) | 245×221×300mm                                                                              |
| Package size (L×W×H) | 420×285×235mm                                                                              |
| Gross weight         | 4.7kg                                                                                      |
| Net weight           | 3.7kg                                                                                      |
|                      |                                                                                            |