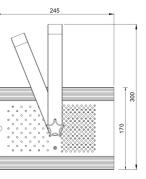

## **Specifications:**

| Model                | TL-SL208                                                                                   |
|----------------------|--------------------------------------------------------------------------------------------|
| Input voltage        | AC 110-240V 50/60Hz, 230W                                                                  |
| Light source         | 12×20W LED(4IN1)                                                                           |
| Average lifespan     | 50000H                                                                                     |
| Color temperature    | 3200K~7200K linear adjustment                                                              |
| Beam angle           | 17°                                                                                        |
| Control mode         | Multiple voice control, DMX512, built-in self-propelled program, master-slave online mode, |
|                      | wireless module function, support RDM protocol and program online update function          |
| Channel              | 4/8/9 channels                                                                             |
| Fixture material     | Cast aluminum housing                                                                      |
| Protection level     | Fireproof V-1, protection IP20                                                             |
| Fixture size (L×W×H) | 245×221×300mm                                                                              |
| Package size (L×W×H) | 420×285×235mm                                                                              |
| Gross weight         | 4.7kg                                                                                      |
| Net weight           | 3.7kg                                                                                      |
|                      |                                                                                            |