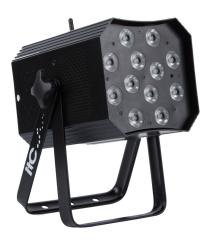

## **Specifications:**

| Model                | TL-SL208                                                                                   |
|----------------------|--------------------------------------------------------------------------------------------|
| Input voltage        | AC 110-240V 50/60Hz, 230W                                                                  |
| Light source         | 12×20W LED(4IN1)                                                                           |
| Average lifespan     | 50000H                                                                                     |
| Color temperature    | 3200K~7200K linear adjustment                                                              |
| Beam angle           | 17°                                                                                        |
| Control mode         | Multiple voice control, DMX512, built-in self-propelled program, master-slave online mode, |
|                      | wireless module function, support RDM protocol and program online update function          |
| Channel              | 4/8/9 channels                                                                             |
| Fixture material     | Cast aluminum housing                                                                      |
| Protection level     | Fireproof V-1, protection IP20                                                             |
| Fixture size (L×W×H) | 245×221×300mm                                                                              |
| Package size (L×W×H) | 420×285×235mm                                                                              |
| Gross weight         | 4.7kg                                                                                      |
| Net weight           | 3.7kg                                                                                      |
|                      |                                                                                            |