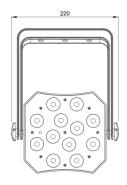

## **Specifications:**

| Model                | TL-SL208                                                                                   |
|----------------------|--------------------------------------------------------------------------------------------|
| Input voltage        | AC 110-240V 50/60Hz, 230W                                                                  |
| Light source         | 12×20W LED(4IN1)                                                                           |
| Average lifespan     | 50000H                                                                                     |
| Color temperature    | 3200K~7200K linear adjustment                                                              |
| Beam angle           | 17°                                                                                        |
| Control mode         | Multiple voice control, DMX512, built-in self-propelled program, master-slave online mode, |
|                      | wireless module function, support RDM protocol and program online update function          |
| Channel              | 4/8/9 channels                                                                             |
| Fixture material     | Cast aluminum housing                                                                      |
| Protection level     | Fireproof V-1, protection IP20                                                             |
| Fixture size (L×W×H) | 245×221×300mm                                                                              |
| Package size (L×W×H) | 420×285×235mm                                                                              |
| Gross weight         | 4.7kg                                                                                      |
| Net weight           | 3.7kg                                                                                      |
|                      |                                                                                            |