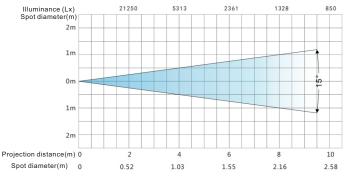

## Feature:

\* Strobe: independent electronic strobe 1-25Hz.

\* Color mixing: RGBW (red, green, blue and white) linear color mixing, 16.7 million colors (0-100% saturation adjustment), and built-in macro function. \* Electronic dimming: 0-100% independent electronic linear dimming, lifelike and flicker-free camera video, the master-slave self-propelled automatic

synchronization function, and the console normally controls the self-propelled permanent synchronization. \* LCD menu: invoke various scenes; built-in programs can be directly invoked and executed. \* Fixture connection: three-core signal line IN/OUT and power line IN/OUT.

\* Cast aluminum housing, high luminous efficiency, uniform light mixing, and stable performance; equipped with a 1m hand-in-hand power line and signal lin