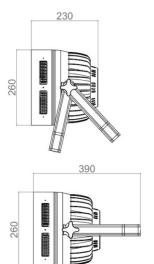

## **Specifications:**

| Model                | TL-SL206                                                                                   |
|----------------------|--------------------------------------------------------------------------------------------|
| Input voltage        | AC 110-240V 50/60Hz, 230W                                                                  |
| Light source         | 90×3W LED(R24+G24+B24+W18)                                                                 |
| Average lifespan     | 50000H                                                                                     |
| Color temperature    | 3200K~7200K linear adjustment                                                              |
| Beam angle           | 25°(15°, 45° optional)                                                                     |
| Control mode         | Multiple voice control, DMX512, built-in self-propelled program, master-slave online mode, |
|                      | support RDM protocol and program online update function                                    |
| Channel              | 4/8 channels                                                                               |
| Fixture material     | Cast aluminum housing                                                                      |
| Protection level     | Fireproof V-1, protection IP20                                                             |
| Fixture size (L×W×H) | 325×265×390mm                                                                              |
| Package size (L×W×H) | 335×335×445mm                                                                              |
| Gross weight         | 7.8kg                                                                                      |
| Net weight           | 6.7kg                                                                                      |