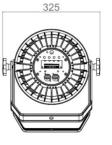

## **Specifications:**

| Model                | TL-SL206                                                                                   |
|----------------------|--------------------------------------------------------------------------------------------|
| Input voltage        | AC 110-240V 50/60Hz, 230W                                                                  |
| Light source         | 90×3W LED(R24+G24+B24+W18)                                                                 |
| Average lifespan     | 50000H                                                                                     |
| Color temperature    | 3200K~7200K linear adjustment                                                              |
| Beam angle           | 25°(15°, 45° optional)                                                                     |
| Control mode         | Multiple voice control, DMX512, built-in self-propelled program, master-slave online mode, |
|                      | support RDM protocol and program online update function                                    |
| Channel              | 4/8 channels                                                                               |
| Fixture material     | Cast aluminum housing                                                                      |
| Protection level     | Fireproof V-1, protection IP20                                                             |
| Fixture size (L×W×H) | 325×265×390mm                                                                              |
| Package size (L×W×H) | 335×335×445mm                                                                              |
| Gross weight         | 7.8kg                                                                                      |
| Net weight           | 6.7kg                                                                                      |