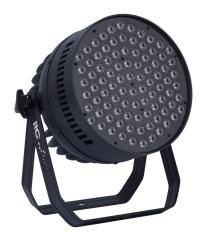

\* Cast aluminum housing, high luminous efficiency, uniform light mixing, and stable performance; equipped with a 1m hand-in-hand power line and signal line of 1 in and 1 out.

\* Voice control sensitivity: 65-130dB. \* Over-temperature protection function: built-in NTC temperature control function; when the LED is overheated, the output power will be intelligently reduced.

## **Specifications:**

| Model                | TL-SL206                                                                                   |
|----------------------|--------------------------------------------------------------------------------------------|
| Input voltage        | AC 110-240V 50/60Hz, 230W                                                                  |
| Light source         | 90×3W LED(R24+G24+B24+W18)                                                                 |
| Average lifespan     | 50000H                                                                                     |
| Color temperature    | 3200K~7200K linear adjustment                                                              |
| Beam angle           | 25°(15°, 45° optional)                                                                     |
| Control mode         | Multiple voice control, DMX512, built-in self-propelled program, master-slave online mode, |
|                      | support RDM protocol and program online update function                                    |
| Channel              | 4/8 channels                                                                               |
| Fixture material     | Cast aluminum housing                                                                      |
| Protection level     | Fireproof V-1, protection IP20                                                             |
| Fixture size (L×W×H) | 325×265×390mm                                                                              |
| Package size (L×W×H) | 335×335×445mm                                                                              |
| Gross weight         | 7.8kg                                                                                      |
| Net weight           | 6.7kg                                                                                      |