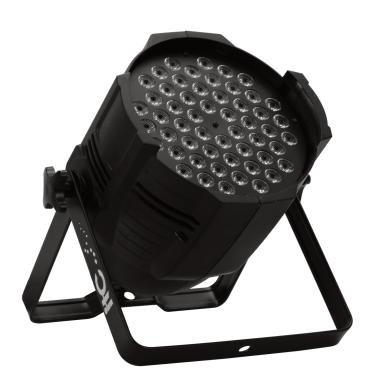

## **Specifications:**

| -                    |                                                                                            |
|----------------------|--------------------------------------------------------------------------------------------|
| Model                | TL-SL203                                                                                   |
| Input voltage        | AC 110-240V 50/60Hz, 165W                                                                  |
| Light source         | 54×3W LED(3IN1)                                                                            |
| Average lifespan     | 50000H                                                                                     |
| Color temperature    | 3200K~7200K linear adjustment                                                              |
| Beam angle           | 25°(15°, 45° optional)                                                                     |
| Control mode         | Multiple voice control, DMX512, built-in self-propelled program, master-slave online mode, |
|                      | support RDM protocol and program online update function                                    |
| Channel              | 3/7 channels                                                                               |
| Fixture material     | Cast aluminum housing                                                                      |
| Protection level     | Fireproof V-1, protection IP20                                                             |
| Fixture size (L×W×H) | 287×215×330mm                                                                              |
| Package size (L×W×H) | 250×250×360mm                                                                              |
| Gross weight         | 3.7kg                                                                                      |
| Net weight           | 3.2kg                                                                                      |