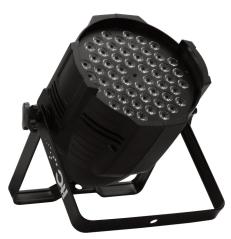

## **Specifications:**

| -                    |                                                                                            |
|----------------------|--------------------------------------------------------------------------------------------|
| Model                | TL-SL202                                                                                   |
| Input voltage        | AC 110-240V 50/60Hz, 165W                                                                  |
| Light source         | 54×3W LED(W54)                                                                             |
| Average lifespan     | 50000Н                                                                                     |
| Color temperature    | 3200K                                                                                      |
| Beam angle           | 25°(15°, 45° optional)                                                                     |
| Control mode         | Multiple voice control, DMX512, built-in self-propelled program, master-slave online mode, |
|                      | support RDM protocol and program online update function                                    |
| Channel              | 2 channels                                                                                 |
| Fixture material     | Cast aluminum housing                                                                      |
| Protection level     | Fireproof V-1, protection IP20                                                             |
| Fixture size (L×W×H) | 287×215×330mm                                                                              |
| Package size (L×W×H) | 250×250×360mm                                                                              |
| Gross weight         | 3.7kg                                                                                      |
| Net weight           | 3.2kg                                                                                      |