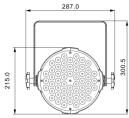

## **Specifications:**

| -                    |                                                                                            |
|----------------------|--------------------------------------------------------------------------------------------|
| Model                | TL-SL202                                                                                   |
| Input voltage        | AC 110-240V 50/60Hz, 165W                                                                  |
| Light source         | 54×3W LED(W54)                                                                             |
| Average lifespan     | 50000Н                                                                                     |
| Color temperature    | 3200K                                                                                      |
| Beam angle           | 25°(15°, 45° optional)                                                                     |
| Control mode         | Multiple voice control, DMX512, built-in self-propelled program, master-slave online mode, |
|                      | support RDM protocol and program online update function                                    |
| Channel              | 2 channels                                                                                 |
| Fixture material     | Cast aluminum housing                                                                      |
| Protection level     | Fireproof V-1, protection IP20                                                             |
| Fixture size (L×W×H) | 287×215×330mm                                                                              |
| Package size (L×W×H) | 250×250×360mm                                                                              |
| Gross weight         | 3.7kg                                                                                      |
| Net weight           | 3.2kg                                                                                      |