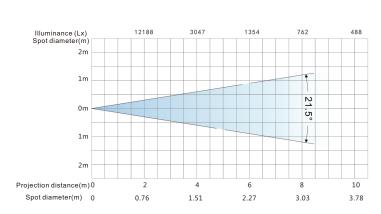

## **Specifications:**

| -                    |                                                                                            |
|----------------------|--------------------------------------------------------------------------------------------|
| Model                | TL-SL202                                                                                   |
| Input voltage        | AC 110-240V 50/60Hz, 165W                                                                  |
| Light source         | 54×3W LED(W54)                                                                             |
| Average lifespan     | 50000Н                                                                                     |
| Color temperature    | 3200K                                                                                      |
| Beam angle           | 25°(15°, 45° optional)                                                                     |
| Control mode         | Multiple voice control, DMX512, built-in self-propelled program, master-slave online mode, |
|                      | support RDM protocol and program online update function                                    |
| Channel              | 2 channels                                                                                 |
| Fixture material     | Cast aluminum housing                                                                      |
| Protection level     | Fireproof V-1, protection IP20                                                             |
| Fixture size (L×W×H) | 287×215×330mm                                                                              |
| Package size (L×W×H) | 250×250×360mm                                                                              |
| Gross weight         | 3.7kg                                                                                      |
| Net weight           | 3.2kg                                                                                      |