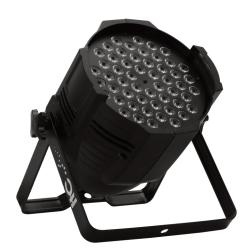

## **Specifications:**

| -                    |                                                                                            |
|----------------------|--------------------------------------------------------------------------------------------|
| Model                | TL-SL201                                                                                   |
| Input voltage        | AC 110-240V 50/60Hz, 165W                                                                  |
| Light source         | 54×3W LED(R14G14B14W12)                                                                    |
| Average lifespan     | 50000H                                                                                     |
| Color temperature    | 3200K~7200K linear adjustment                                                              |
| Beam angle           | 25°(15°, 45° optional)                                                                     |
| Control mode         | Multiple voice control, DMX512, built-in self-propelled program, master-slave online mode, |
|                      | support RDM protocol and program online update function                                    |
| Channel              | 4/8 channels                                                                               |
| Fixture material     | Cast aluminum housing                                                                      |
| Protection level     | Fireproof V-1, protection IP20                                                             |
| Fixture size (L×W×H) | 287×215×330mm                                                                              |
| Package size (L×W×H) | 250×250×360mm                                                                              |
| Gross weight         | 3.7kg                                                                                      |
| Net weight           | 3.2kg                                                                                      |