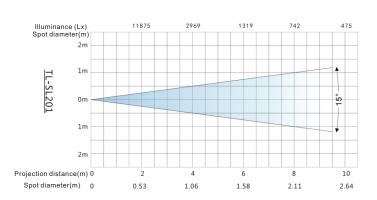

## **Specifications:**

| -                    |                                                                                            |
|----------------------|--------------------------------------------------------------------------------------------|
| Model                | TL-SL201                                                                                   |
| Input voltage        | AC 110-240V 50/60Hz, 165W                                                                  |
| Light source         | 54×3W LED(R14G14B14W12)                                                                    |
| Average lifespan     | 50000H                                                                                     |
| Color temperature    | 3200K~7200K linear adjustment                                                              |
| Beam angle           | 25°(15°, 45° optional)                                                                     |
| Control mode         | Multiple voice control, DMX512, built-in self-propelled program, master-slave online mode, |
|                      | support RDM protocol and program online update function                                    |
| Channel              | 4/8 channels                                                                               |
| Fixture material     | Cast aluminum housing                                                                      |
| Protection level     | Fireproof V-1, protection IP20                                                             |
| Fixture size (L×W×H) | 287×215×330mm                                                                              |
| Package size (L×W×H) | 250×250×360mm                                                                              |
| Gross weight         | 3.7kg                                                                                      |
| Net weight           | 3.2kg                                                                                      |