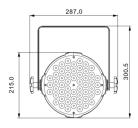

## **Specifications:**

| -                    |                                                                                            |
|----------------------|--------------------------------------------------------------------------------------------|
| Model                | TL-SL201                                                                                   |
| Input voltage        | AC 110-240V 50/60Hz, 165W                                                                  |
| Light source         | 54×3W LED(R14G14B14W12)                                                                    |
| Average lifespan     | 50000H                                                                                     |
| Color temperature    | 3200K~7200K linear adjustment                                                              |
| Beam angle           | 25°(15°, 45° optional)                                                                     |
| Control mode         | Multiple voice control, DMX512, built-in self-propelled program, master-slave online mode, |
|                      | support RDM protocol and program online update function                                    |
| Channel              | 4/8 channels                                                                               |
| Fixture material     | Cast aluminum housing                                                                      |
| Protection level     | Fireproof V-1, protection IP20                                                             |
| Fixture size (L×W×H) | 287×215×330mm                                                                              |
| Package size (L×W×H) | 250×250×360mm                                                                              |
| Gross weight         | 3.7kg                                                                                      |
| Net weight           | 3.2kg                                                                                      |