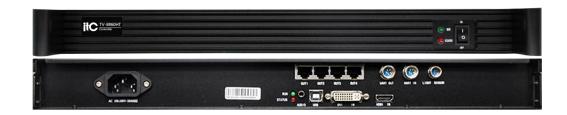

## Features

- \* One channel DVI video input.
- \* One channel audio input.
- \* Dual network port output.
- $^{\star}$  USB interface control, which can cascade multiple units for unified control.
- \* Interface of one light probe.
- \* With a load capacity of 1.3 megapixels, the maximum width can reach 3840 pixels, or the maximum width can reach 3840 pixels.
- \* Independent power supply.

## **Specifications**

| Model                | TV-8860HT                     |
|----------------------|-------------------------------|
| Working power supply | AC 100 ~ 240V 50/60Hz         |
| Power consumption    | 16W                           |
| Working temperature  | - 20 °C ~ 60 °C               |
| Working humidity     | 0% ~ 90%                      |
| Weight               | 1kg                           |
| Cable                | 1.5mUSB line and 1.5mDVI line |