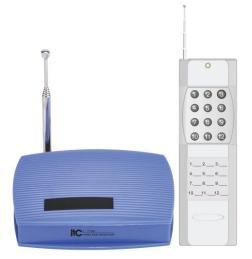

## **Remote Controller (IP Network Wireless Remote Controller)**

## T-7720

**Product Introduction** 

\* Using for remote control program playback.

\* Using with data conversion of IP terminal or serial port of server, which can be used for temporary control of campus classes or games.

Features

- \* Simple and elegant appearance, humanized operation way.
- \* Long remote control distance which is up to 1 km (accessibility).
- \* Can preset 12 task keys and 7 function keys.

A. The task key can play any music at any time with any number of terminals, volume is adjustable.

B. Function keys can implement new/switch, pause/resume, stop, previous track, next track, volume increase and volume decrease operations for the current task.

C. Support multiple tasks at the same time, and each task can switch control.

\* Can customize the preset remote control disable time period, can set the start time and end time of each group.

| Model             | Т-7720           |
|-------------------|------------------|
| Protocol          | RS-232           |
| Baud Rate         | 9600bps          |
| Antenna           | Stretchable      |
| Power Consumption | ≤5W              |
| Input Power       | DC9V/0.5A        |
| Size              | 120 x 102 x 30mm |
| Weight            | 0.22Kg           |