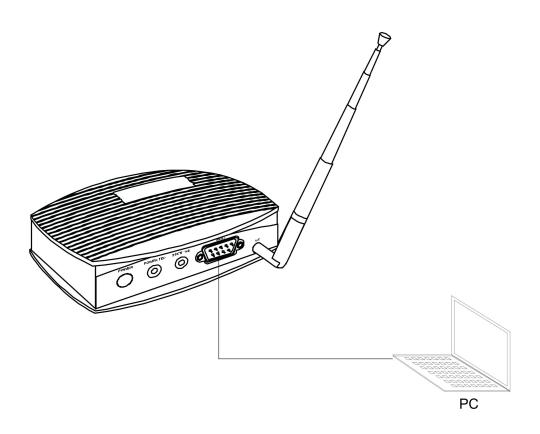

y number of terminals, volume is adjustable.

B. Function keys can implement new/switch, pause/resume, stop, previous track, next track, volume increase and volume decrease operations for the current task.

C. Support multiple tasks at the same time, and each task can switch control.

\* Can customize the preset remote control disable time period, can set the start time and end time of each group.

| Model             | Т-7720           |
|-------------------|------------------|
| Protocol          | RS-232           |
| Baud Rate         | 9600bps          |
| Antenna           | Stretchable      |
| Power Consumption | ≤5W              |
| Input Power       | DC9V/0.5A        |
| Size              | 120 x 102 x 30mm |
| Weight            | 0.22Kg           |

Specifications

Rear Panel