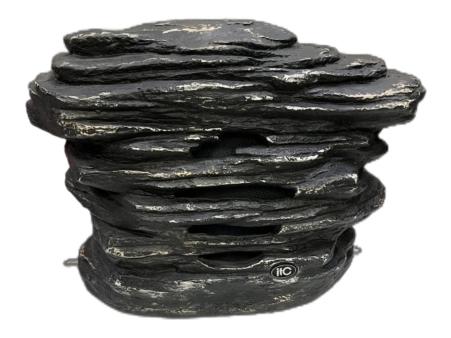

## Landscape Garden Speaker PA -300 SF

Material: organic resin

Note: Due to continuous product updates, product color and installation dimensions should be subject to the actual product. The color page is for reference only.