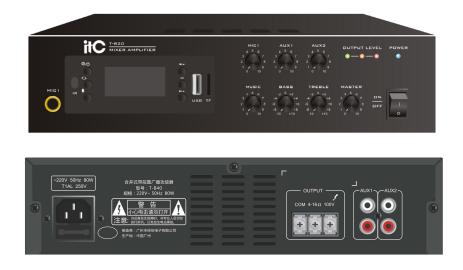

## Feature

- \* Desktop amplifier, beautiful appearance, light weight, and portable design.
- \* Suitable for different sound effect venues; the series includes 20W, 40W and 60W options.
- \* Superior sound quality and speech intelligibility, support constant resistance  $4 \sim 16\Omega$  output, or 100V output; it can play beautiful music in short distances, and can also broadcast beautiful sounds in long distances.
- \* The output terminal adopts standard 6.3 audio microphone jack and the line input uses RCA socket, providing users with different audio input interface selections.

- \* 1 Microphone audio input with independent volume control.
- \* 2 line audio inputs with independent volume control.
- \* Support automatic playback of MP3 audio format musics and power-off memory function.
- \* Support priority function, the MIC1 input is prior to other audio signal inputs.
- \* Designed with power indicator, when the mains power is connected and the power switch is turned on, the indicator turns blue.
- \* Designed with signal indicator, the indicator color changes according to different signal outputs.
- \* Support short circuit, overload, over temperature and other protection functions.
- \* Equipped with MP3 function module, LCD display, support the playback of U disk MP3, WMA, APE, FLAC, WAV, AAC and other file formats, support TF card, and mobile phone Bluetooth function, support music name display.