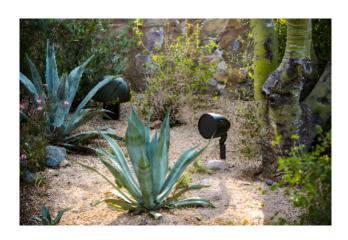

## **Feature**

- \* The courtyard spotlight speaker is a new generation of all-weather outdoor landscape satellite speakers. It is a small box with a dark brown-black appearance and looks like a garden floor lamp. It can be easily hidden among flowers, plants and trees, and blends seamlessly with the surrounding environment.
- \* The multi-sealed shell also ensures that the speaker can withstand the test of various climates such as cold and hot weather, wind and rain, and is not easy to corrode or peel, making it safe and reliable.
- \* The sound is highly directional and does not disturb people. Users can aim the speakers in any direction and angle to achieve ideal placement and positioning. By minimizing the spread of sound energy outside the target area, it focuses a wide sound field in the main listening area. It not only reduces the interference to neighbors, but also enables you and your relatives and friends to hear the best sound effects.

## **Application**

Mainly used in courtyards, villas and other occasions.