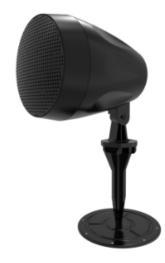

## **Feature**

- \* The courtyard spotlight speaker is a new generation of all-weather outdoor landscape satellite speakers. It is a small box with a dark brown-black appearance and looks like a garden floor lamp. It can be easily hidden among flowers, plants and trees, and blends seamlessly with the surrounding environment.
- \* The multi-sealed shell also ensures that the speaker can withstand the test of various climates such as cold and hot weather, wind and rain, and is not easy to corrode or peel, making it safe and reliable.
- \* The sound is highly directional and does not disturb people. Users can aim the speakers in any direction and angle to achieve ideal placement and positioning. By minimizing the spread of sound energy outside the target area, it focuses a wide sound field in the main listening area. It not only reduces the interference to neighbors, but also enables you and your relatives and friends to hear the best sound effects.

## **Specification**

| Impedance                         | 8Ω                |
|-----------------------------------|-------------------|
| Frequency response                | 40Hz~20kHz        |
| Rated power                       | 40W               |
| Peak power                        | 160W              |
| Sensitivity                       | 90dB±3dB          |
| Maximum sound pressure level (dB) | 106dB             |
| Bass                              | 6.5-inch bass × 1 |
| Dimensions (H×W×D)                | 477×206×339mm     |
| Weight                            | 3.5kg             |