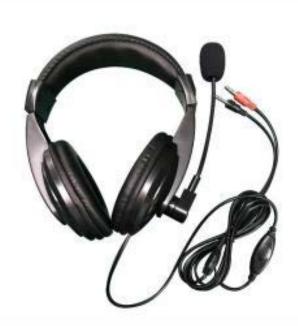

## **Features**

- \* Rotatable hard handle microphone design.
  \* Support listening and speaking, listening and speaking connectors are independently designed.
  \* The volume adjustment has a scroll wheel design.
- \* Shrink bar sliding design.
  \* Support folding storage.

## **Specifications:**

| Model                  | TS-930                                                                |
|------------------------|-----------------------------------------------------------------------|
| Headphone cable        | With 1.8m cable                                                       |
| Headphone jack         | 3.5mm stereo three-section plug × 2, green is headphones, red for MIC |
| Drive device (horn)    | 40mm                                                                  |
| Frequency response     | 20Hz-20kHz                                                            |
| Impedance              | 32Ω                                                                   |
| Sensitivity            | 108±4dB                                                               |
| Microphone frequency   | 100Hz-10kHz                                                           |
| Microphone sensitivity | -54±3dB                                                               |
| Microphone size        | 6×5 mm                                                                |