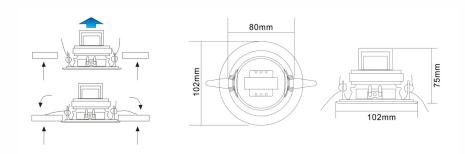

## **Specifications:**

| Model                      | T-103G                          |
|----------------------------|---------------------------------|
| Power taps @100V           | 3W, 6W                          |
| Power taps @70V            | 1.5W, 3W                        |
| Sensitivity                | 89dB ±3dB                       |
| Maximum SPL                | 97dB ±3dB                       |
| Impedance                  | Black:Com White:3.3KΩ Red:1.7KΩ |
| Frequency response (-10dB) | 120-20KHz                       |
| Speaker driver             | 3" x 1                          |
| Cutout size                | 80mm                            |
| Dimensions                 | 102x 75mm                       |
| Weight                     | 0.4Kg                           |