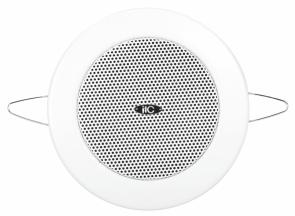

Material:Metal shell + iron mesh

## Features:

- \* Indoor ceiling speaker, elegant appearance design, using metal shell and iron mesh
- \* Using a 3-inch small-diameter speaker unit, the white paint process can better integrate with the environment.
- \* Movable spring clip design, easy and quick to install.

## **Application**

Suitable for hotels, clubs, etc.