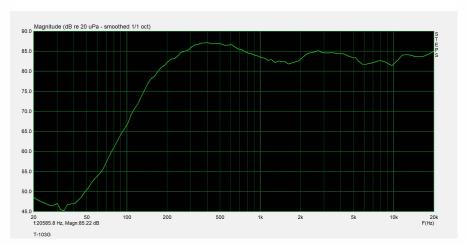

## **Specifications:**

| Model                      | T-103G                          |
|----------------------------|---------------------------------|
| Power taps @100V           | 3W, 6W                          |
| Power taps @70V            | 1.5W, 3W                        |
| Sensitivity                | 89dB ±3dB                       |
| Maximum SPL                | 97dB ±3dB                       |
| Impedance                  | Black:Com White:3.3KΩ Red:1.7KΩ |
| Frequency response (-10dB) | 120-20KHz                       |
| Speaker driver             | 3" x 1                          |
| Cutout size                | 80mm                            |
| Dimensions                 | 102x 75mm                       |
| Weight                     | 0.4Kg                           |