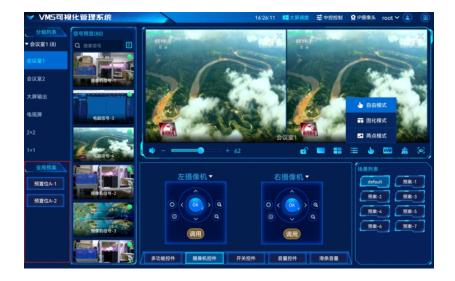

## Feature

- \* Support layout switching function, you can choose 4 different layout templates;
- \* Support visual preview of the signal source, real-time display of the signal source image of the input box, and support searching the signal source;
- \* Supports displaying the list of splicing walls in groups; when a splicing wall is selected, the screen content of the splicing wall is automatically echoed; it supports operations such as adjusting the screen layout, opening and closing windows, switching scenes, locking or unlocking the layout, etc. The windowing mode supports free mode, solidified mode, and two-point mode;
- \* Support free operation, support dragging video sources to the display control area, realize window management, splicing, zooming, picture-in-picture, picture roaming and other functions of all video signal sources, and realize the adjustment of window parameters
- (overlay relationship, position, size, ratio, etc.); you can turn on or off the video display of the video wall, and the volume of the audio output can be adjusted;
- \* Support the central control function. After switching the video wall, the central control interface of the video wall is automatically displayed, which includes the central control functions such as switching of HD matrix signals, power equipment on/off, camera zooming in/out, calling presets, audio volume, and lighting/AC on/off;
- \* Support displaying the system global plan, click to execute the global plan;
- \* Support the virtual KVM function, display the picture of the signal source in full screen, and perform operations such as clicking and sliding on the signal source to realize the control of PPT and video playback;
- \* The client software can be installed on Windows, Android, IOS, Kylin and other operating systems.