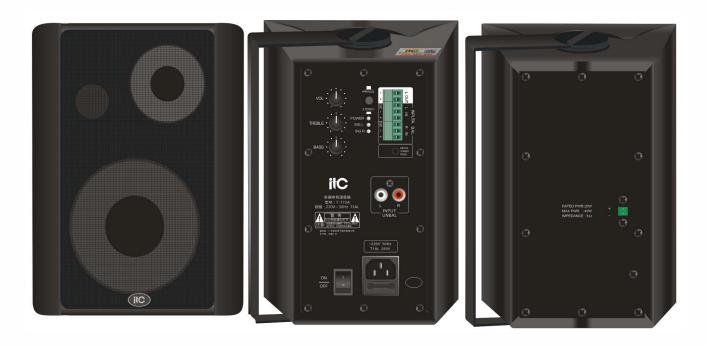

## Feature:

- \* Multi-channel input function interface: 1 channel stereo balanced input of European terminal, 1 channel stereo 3.5 unbalanced input, left/right channel AUX input, external CD, MP3 and other background music can be connected.
- \* Built-in main volume independent adjustment and high and low volume adjustment.
- \* Stereo and single channel parallel input selection control.
- \* Various displays: power indicator light, left/right channel signal indicator light, etc.
- \* Built-in high-efficiency digital power amplifier and switching power supply circuit, high efficiency, low power consumption, and low heat generation.
- \* Wide power supply: 110-240V/50-60Hz.

## **Specification**

| RMS                          | 20W x 2 @ 8Ω                                                      |
|------------------------------|-------------------------------------------------------------------|
| Input sensitivity            | 0.35V                                                             |
| Output frequency response    | 80Hz-16KHz/1W±3dB                                                 |
| THD                          | ≤0.05%@1K                                                         |
| Channel degree of separation | >75dB                                                             |
| S.N. ratio                   | >85dB                                                             |
| Amplifier                    | D Class                                                           |
| Indication                   | Power and channel signal                                          |
| Protection                   | Over-temperature protection, overload protection, mute on and off |
| Treble control               | ±10dB                                                             |
| Bass control                 | ±10dB                                                             |
| Input connector              | European terminal balance, lotus seat, stereo 3.5 jack            |
| AC power supply              | ~110-240V 50Hz~60Hz                                               |
| Dimensions(LxWxH)            | 183 x 200 x 240mm                                                 |
| Net weight                   | 5.2kg(per pair)                                                   |