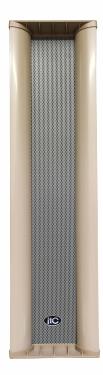

Material: Aluminum alloy

Description: The housing is made of aluminum alloy. With adjustable angle brackets, it is easy to install; With professional surface treatment technology, it is waterproof and rust-proof. Matching 2 way speaker unit, it has better sound quality.

## **Specifications:**

| Model              | T-804                               |
|--------------------|-------------------------------------|
| Rated power (100V) | 22.5W, 45W                          |
| Rated power (70V)  | 11.2W, 22.5W                        |
| Sensitivity        | 91dB±3dB                            |
| Impedance          | Black: Com White: 4400; Green: 2200 |
| Frequency response | 50-18KHz                            |
| Speaker driver     | 4"×4 2.5"×1                         |
| IP rate            | IP66                                |
| Dimensions         | 150×125×565mm                       |
| Weight             | 4.61kg                              |