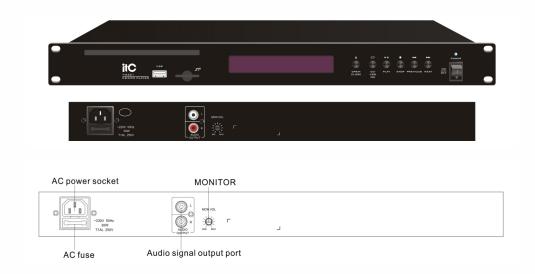

#### Feature:

- \* 1U tabletop and rack mount design with aluminum alloy panel.
  \* Microcomputer control and touch-button operation.
- \* Intake type CD player for longer life span and better dustproof.
- \* Support CD / VCD / MP3/DVD discs play.

- \* 1 channel audio signals left and right channels (L/R) output.
- \* Built-in high-fidelity wideband monitor speaker, sound full and clear; a monitor with adjustable volume knob.
  \* Built-in MP3 player with readable USB and SD card.
  \* Support auto-play function when power on.

# **Specifications:**

| Model             | T-6221           |
|-------------------|------------------|
| Power Supply      | ~220V 50Hz       |
| Power Consumption | 30W              |
| Dimension         | 484 x 210 x 44mm |
| Weight            | 3.24Kg           |