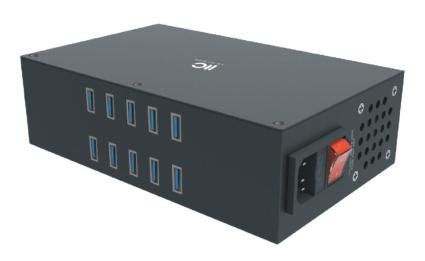

## **Feature**

- $^{\star}$  All USB ports of the charger can be used simultaneously for batch charging of devices.
- \* Use a USB cable, connect one end to the charger and the other end to the conference unit; support 18W fast charging.
- \* According to the withstand current of the device, the charger will automatically match the appropriate current for charging; with over-current protection function, it will ensure the safety of the charged unit.
- \* With Auto circuit protection, all USB ports supports short-circuit protection and self-recovery functions.

## **Specification**

| Model                    | TS-W180Q            |
|--------------------------|---------------------|
| Input voltage            | 100-240V AC 50/60Hz |
| Charging interface (USB) | 10pcs/200W          |
| Charging voltage         | 5V/9V               |
| Charging current         | 2A MAX              |
| Color                    | Black               |
| Dimension (L×W×H)        | 245×140×65mm        |
| Weight                   | 1.68kg              |