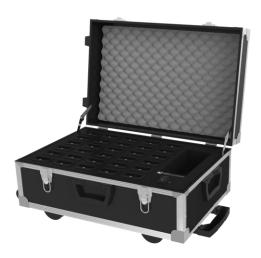

## **Description**

It is the charging box for the digital infrared receiving unit. The red light indicates that it is charging, and the green light indicates that the battery is fully charged.

### **Feature**

- \* 30 receiver units can be charged at the same time.
- \* The power input has a serial connection function.
- \* Fast charging takes 3 hours to fully charge; the maximum charging time is 8 hours.
- $^{\star}$  In addition to charging function, it can also act as a storage box for the receivers.