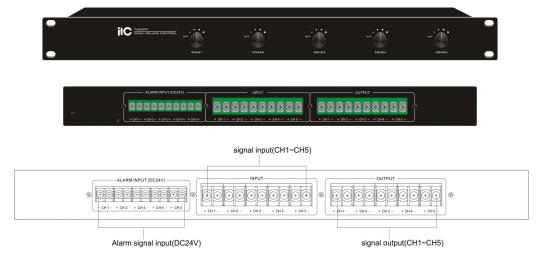

## 5-Channel Volume Control with Relay T-6239F

## Features:

- \* 5 channel separate volume control.
- \* Rack mounted design in 1U height.
- Override feature is provided to disable the volume control settings in case of an Emergency.
  5 channels inputs and outputs.
  5 independent channels, 200 watts per channel, total 1000W control capacity.
- \* 5 steps attenuation.
- \* Convenient and fast remote control the zone volume.
- \* Frequency response from 100 Hz to 16 KHz while distortion less than 1.5dB. \* DC 24V relay.