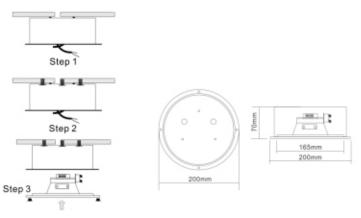

## Specifications:

| Model                      | T-105S                                       |
|----------------------------|----------------------------------------------|
| Power taps @100V           | 3W, 6W, 9W                                   |
| Power taps @70V            | 1.5W, 3W, 4.5W                               |
| Impedance                  | Black: Com Red:3.3KΩ Green:1.7KΩ White:1.1KΩ |
| SPL(1W/1M)                 | 94dB                                         |
| Max. SPL (Rated W/1M)      | 104dB                                        |
| Frequency response (-10dB) | 110-18KHz                                    |
| Speaker driver             | 5" x 1                                       |
| Dimensions                 | 200 x 70mm                                   |
| Weight                     | 0.71Kg                                       |