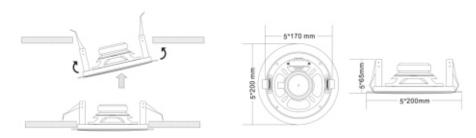

## **Specifications:**

| Model                      | T-105M                                    |
|----------------------------|-------------------------------------------|
| Power taps @100V           | 1.5W, 3W, 6W                              |
| Power taps @70V            | 0.975W, 1.5W, 3W                          |
| Impedance                  | Black: Com Red:6KΩ Green:3.3KΩ Blue:1.3KΩ |
| SPL (Rated W/1M)           | 88dB                                      |
| Frequency response (-10dB) | 110-15KHz                                 |
| Finish                     | Cover: Steel, White Grille: Steel, White  |
| Speaker driver             | 5"×1                                      |
| Cutout size                | 170mm                                     |
| Dimensions                 | 200 x 100mm                               |
| Weight                     | 1ka                                       |