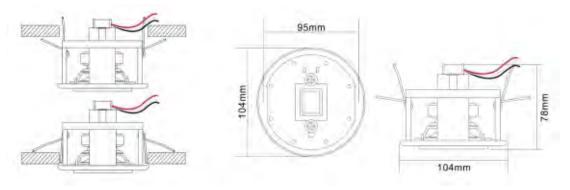

## **Specifications:**

| Model                      | T-103C                          |
|----------------------------|---------------------------------|
| Power taps @100V           | 3W, 6W                          |
| Power taps @70V            | 1.5W, 3W                        |
| Impedance                  | Black:Com White:3.3KΩ Red:1.7KΩ |
| SPL(1W/1M)                 | 88dB                            |
| Frequency response (-10dB) | 120-20KHz                       |
| Speaker driver             | 3" x 1                          |
| Cutout size                | 95mm                            |
| Dimensions                 | 104 x 78mm                      |
| Weight                     | 0.5Kg                           |