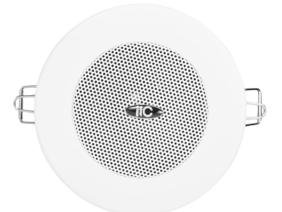

## Material: plastic shell + aluminum mesh cover

Description: Small caliber indoor ceiling speaker, using 3 inch full frequency high-quality speaker unit, high-grade and beautiful appearance, movable clip design, easy to install.