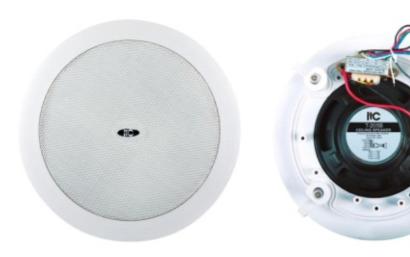

Material: plastic shell + iron mesh

**Description:**Round plastic shell, coaxial high-pitched design, multi-power selection; The sound is clear and bright; With screw fixed presser foot design, can be installed on the ceiling of different thickness. Applicable to hotels, shopping malls, supermarkets, etc.

## **Specifications:**

| Model                      | T-208B                                                                                  |
|----------------------------|-----------------------------------------------------------------------------------------|
| Power taps(100V)           | 1.87W, 3.75W, 7.5W, 15W                                                                 |
| Power taps(70V)            | 0.93W, 1.87W, 3.75W, 7.5W                                                               |
| Impedance                  | Black:Com Blue:5.3K $\Omega$ Red:2.6K $\Omega$ ; Green:1.3K $\Omega$ White:670 $\Omega$ |
| SPL (1W/1M)                | 90dB                                                                                    |
| Frequency response (-10dB) | 80-20KHz                                                                                |
| Speaker driver             | 8" ×1 1.5" ×1                                                                           |
| Cutout size                | 245mm                                                                                   |
| Dimensions                 | 280 ×80mm                                                                               |
| Weight                     | 1.5Kg                                                                                   |