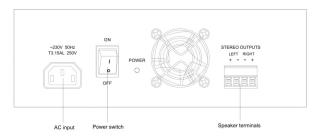

## Features:

- \* Compact size for tabletop or wall mounted design.
  \* Digital high efficiency mini amplifier.
- \* Stereo output 60 watts by two channels and parallel output 120 watts.
- \* 2 Mic/line switchable inputs by phoenix connectors and 2 unbalanced aux inputs by dual RCA type.
- \* Left and right master volume controls over Mic and music , bass and treble tone controls. \* Left and right channel outputs by phoenix connector , parallel or stereo output two options with switch. \* Speaker stereo outputs at  $4\Omega/8\Omega$  and speaker parallel output at  $8\Omega$ .
- \* Built-in limiter for low noise and efficient operation, with limiter on/off switch, which make it suitable for laptop and iphone input.

## **Specifications:**

| Model              | T-260AP                                                         |
|--------------------|-----------------------------------------------------------------|
| Rated Power Output | 2 x 60W (THD10% @ 4Ω1KHz)                                       |
| Speaker Outputs    | $4\Omega$ or $8\Omega$                                          |
| Input              | 2 AUX inputs by RCA and 2 MIC/Line inputs by phoenix connectors |
| LINE               | 350mV/10KΩ                                                      |
| MIC Input          | $5$ mV/ $600\Omega$                                             |
| Frequency Response | 50Hz~18KHz (±2dB)                                               |
| S/N Ratio(line)    | Better than 85dB                                                |
| THD                | Less than 0.5% at 1KHz, 1/3 rated power                         |
| Efficiency         | 85%                                                             |
| Controls           | Power switch, volume control                                    |
| Indicators         | Power                                                           |
| Protection         | AC fuse, clipping, high temp & short-circuit                    |
| Power Supply       | ~110V-230V 50/60Hz                                              |
| Dimensions         | 230 x 115 x 57mm                                                |
| Finish             | Panel: steel, black; Case: SPCC Panel                           |