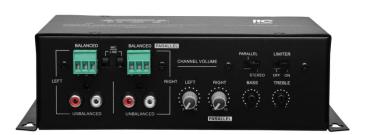

## Features:

- \* Compact size for tabletop or wall mounted design.
  \* Digital high efficiency mini amplifier.
- \* Stereo output 60 watts by two channels and parallel output 120 watts.
- \* 2 Mic/line switchable inputs by phoenix connectors and 2 unbalanced aux inputs by dual RCA type.
- \* Left and right master volume controls over Mic and music , bass and treble tone controls. \* Left and right channel outputs by phoenix connector , parallel or stereo output two options with switch. \* Speaker stereo outputs at  $4\Omega/8\Omega$  and speaker parallel output at  $8\Omega$ .
- \* Built-in limiter for low noise and efficient operation, with limiter on/off switch, which make it suitable for laptop and iphone input.