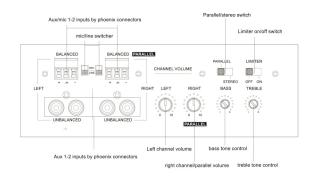

## Features:

- \* Compact size for tabletop or wall mounted design.
  \* Digital high efficiency mini amplifier.
- \* Stereo output 60 watts by two channels and parallel output 120 watts.
- \* 2 Mic/line switchable inputs by phoenix connectors and 2 unbalanced aux inputs by dual RCA type.
- \* Left and right master volume controls over Mic and music , bass and treble tone controls. \* Left and right channel outputs by phoenix connector , parallel or stereo output two options with switch. \* Speaker stereo outputs at  $4\Omega/8\Omega$  and speaker parallel output at  $8\Omega$ .
- \* Built-in limiter for low noise and efficient operation, with limiter on/off switch, which make it suitable for laptop and iphone input.