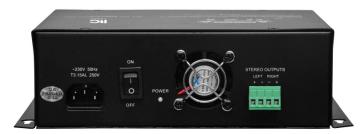

## Features:

- \* Compact size for tabletop or wall mounted design.
  \* Digital high efficiency mini amplifier.
- \* Stereo output 60 watts by two channels and parallel output 120 watts.
- \* 2 Mic/line switchable inputs by phoenix connectors and 2 unbalanced aux inputs by dual RCA type.
- \* Left and right master volume controls over Mic and music , bass and treble tone controls. \* Left and right channel outputs by phoenix connector , parallel or stereo output two options with switch. \* Speaker stereo outputs at  $4\Omega/8\Omega$  and speaker parallel output at  $8\Omega$ .
- \* Built-in limiter for low noise and efficient operation, with limiter on/off switch, which make it suitable for laptop and iphone input.

## **Specifications:**

| Model              | T-260AP                                                         |
|--------------------|-----------------------------------------------------------------|
| Rated Power Output | 2 x 60W (THD10% @ 4Ω1KHz)                                       |
| Speaker Outputs    | $4\Omega$ or $8\Omega$                                          |
| Input              | 2 AUX inputs by RCA and 2 MIC/Line inputs by phoenix connectors |
| LINE               | 350mV/10KΩ                                                      |
| MIC Input          | $5$ mV/ $600\Omega$                                             |
| Frequency Response | 50Hz~18KHz (±2dB)                                               |
| S/N Ratio(line)    | Better than 85dB                                                |
| THD                | Less than 0.5% at 1KHz, 1/3 rated power                         |
| Efficiency         | 85%                                                             |
| Controls           | Power switch, volume control                                    |
| Indicators         | Power                                                           |
| Protection         | AC fuse, clipping, high temp & short-circuit                    |
| Power Supply       | ~110V-230V 50/60Hz                                              |
| Dimensions         | 230 x 115 x 57mm                                                |
| Finish             | Panel: steel, black; Case: SPCC Panel                           |