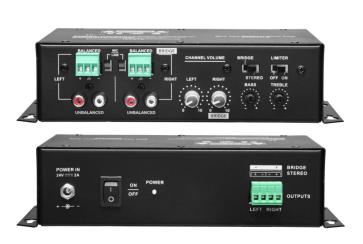

## 2 x 20W Mini Stereo Class-D Amplifier

## (Balanced inputs + Bridge mode) **T-220AP**

## Features:

- \* Compact size for tabletop or wall mounted design.
- \* Digital high efficiency mini amplifier.

  \* Stereo output 20 watts by two channels and bridged output 40 watts.

- \* Stereo output 20 watts by two channels and bridged output 40 watts. \* 2 Mic/line switchable inputs by phoenix connectors and 2 unbalanced aux inputs by dual RCA type. \* Left and right master volume controls over Mic and music, bass and treble tone controls. \* Left and right channel outputs by phoenix connector, bridged or stereo output two options with switch. \* Speaker stereo outputs at  $4\Omega/8\Omega$  and speaker bridged output at  $8\Omega$ .
- \* Built-in limiter for low noise and efficient operation, with limiter on/off switch, which make it suitable for laptop and iphone input. \* DC 24V power adapter is included.