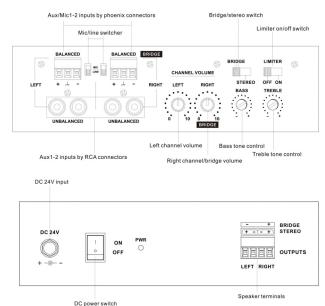

## Features:

- \* Compact size for tabletop or wall mounted design.
- \* Digital high efficiency mini amplifier.

  \* Stereo output 20 watts by two channels and bridged output 40 watts.

- \* Stereo output 20 watts by two channels and bridged output 40 watts. \* 2 Mic/line switchable inputs by phoenix connectors and 2 unbalanced aux inputs by dual RCA type. \* Left and right master volume controls over Mic and music, bass and treble tone controls. \* Left and right channel outputs by phoenix connector, bridged or stereo output two options with switch. \* Speaker stereo outputs at  $4\Omega/8\Omega$  and speaker bridged output at  $8\Omega$ .
- \* Built-in limiter for low noise and efficient operation, with limiter on/off switch, which make it suitable for laptop and iphone input. \* DC 24V power adapter is included.