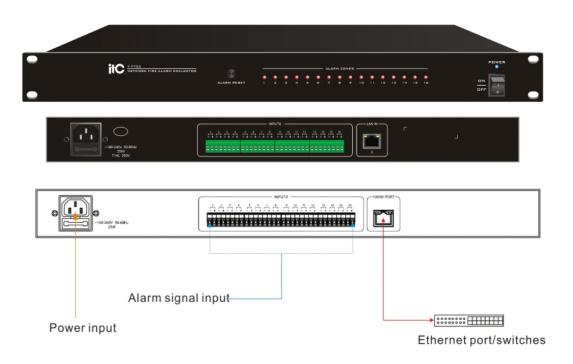

## **Description:**

Using for Fire service center to acquire firm alarm circuit.

## Features:

- \* Standard rack mount design, 1U height, high-grade brushed aluminum panels, sophisticated technology, high-end product.
  \* Equipment adopts embedded industrial-grade dual-core processing chip (ARM + DSP), start time is less than 1S.
- \* Panel support a key to cancel the task.
- \* It supports to set alarm strategy in the background. It can configure alarm strategy for each input port of short circuit signal, connect terminals and play tracks.

  \* Standard network interface, full-speed connections of up to 1000M.
- \* It supports remote hardware update of the terminal, no need go to upgrade at the local site, to reduce maintenance burdens and make more simple operation.

## **Specifications:**

| Model                   | T-7723                           |
|-------------------------|----------------------------------|
| Network Interface       | Standard RJ45 input              |
| Transmission Rate       | 100Mbps                          |
| Support Protocol        | TCP/IP, UDP                      |
| Short Circuit Interface | Industry standard wire terminals |
| Power Consumption       | ≤20W                             |
| Power Input             | ~190-240V 50-60Hz                |
| Size                    | 484mm×209mm×44mm                 |
| Weight                  | 3Kg                              |