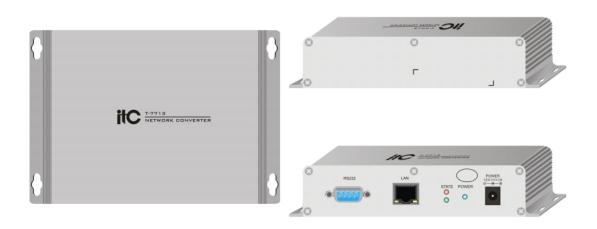

## **Description:**

Work with wireless remote control suite (T-7720), for conversion of RS-232 protocol and TCP/IP protocol to extend transmission distance.

- Standard wall mounted design, excellent appearance.
- With one standard RJ45 input interface and one RS-232 DB9 input interface

## **Specifications:**

| Model                     | T-7713                                   |
|---------------------------|------------------------------------------|
| Communication Interface   | DB9/Standard RJ45 input                  |
| Communication Protocol    | RS-232                                   |
| Communication Rate        | 9600bps                                  |
| Environmental Temperature | 5°C~40°C                                 |
| Environmental Humidity    | 20%~80%relative humidity, non-condensing |
| Power Consumption         | ≤5W                                      |
| Power Supply              | DC12V 1A                                 |
| Dimension                 | 156 x111 x32mm                           |