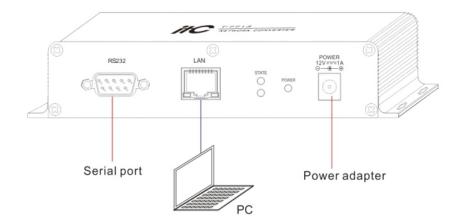

## **Description:**

Work with wireless remote control suite (T-7720), for conversion of RS-232 protocol and TCP/IP protocol to extend transmission distance.

- Standard wall mounted design, excellent appearance.
- With one standard RJ45 input interface and one RS-232 DB9 input interface