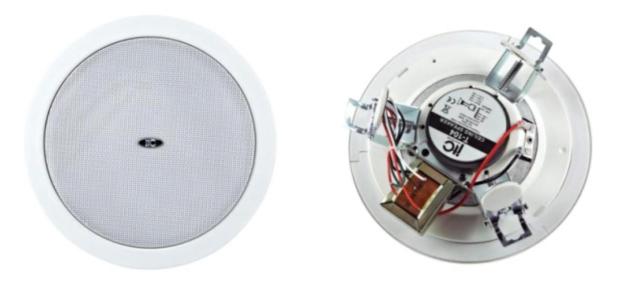

Material: iron shell + aluminum mesh cover

**Description:** Indoor high quality ceiling speaker, full frequency speaker design, spring foot system, convenient installation. Suitable for shopping malls, hotels, etc.

## Specifications:

| Model                      | T-106                                             |
|----------------------------|---------------------------------------------------|
| Power taps @100V           | 3W, 6W, 9W                                        |
| Power taps @70V            | 1.5W, 3W, 4.5W                                    |
| Impedance                  | Black: Com Red: 3.3KΩ; Green : 1.7KΩ White: 1.1KΩ |
| SPL(1W/1M)                 | 92dB                                              |
| Frequency response (-10dB) | 110-18KHz                                         |
| Speaker driver             | 6"×1                                              |
| Cutout size                | 220mm                                             |
| Dimensions                 | 246×66mm                                          |
| Weight                     | 1Kg                                               |