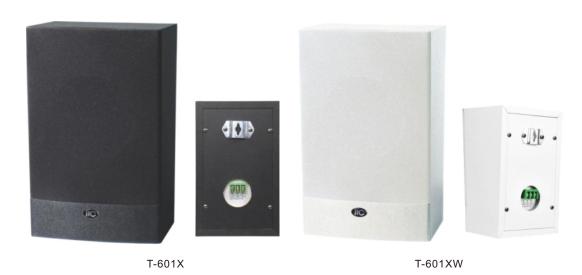

## **Description:**

Indoor wall-mounted speakers, elegant appearance, with 4 inch full frequency unit, sound clear and bright. Full wood structure, good sound insulation effect, black and white color optional, suitable for hotels, shopping malls, schools, etc.

## **Specifications:**

| Model              | T-601X                | T-601XW                       |
|--------------------|-----------------------|-------------------------------|
| Rated power(100V)  | 5W, 10W               | 5W, 10W                       |
| Max power          | 20W                   | 20W                           |
| SPL                | 89dB                  | 89dB                          |
| Impendence         | Com/1KΩ/2 KΩ          | Com/1K $\Omega$ /2 K $\Omega$ |
| Frequency response | 120-20KHz             | 120-20KHz                     |
| Speaker driver     | 4" x 1                | 4" x 1                        |
| Dimensions         | 244 x 152 x 141/122mm | 244 x 152 x 141/122mm         |
| Weight             | 2.2Kg                 | 2.2Kg                         |