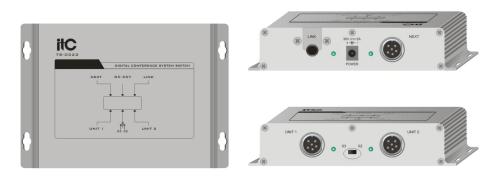

## Feature:

- \* Unique appearance design.
- <sup>a</sup> Unique appearance design.
  <sup>a</sup> With network expansion function.
  <sup>b</sup> With power supply function.
  <sup>a</sup> One-in-three-out connection unit supports network functions and communication instructions.
  <sup>a</sup> Connect the controller and the unit for interface expansion.

- Connect the controller and the Unit for Interface expansion.
   Support 100M network transmission, hand-in-hand cascade.
   Three switch controller ports, SSRAM, 10/100M Ethernet ports, each port supports IEEE802.3, IEEE802.3u, IEEE802.3x specifications. With strong anti-interference ability.

## **Specification:**

| •                      |                                            |
|------------------------|--------------------------------------------|
| Model                  | TS-0323                                    |
| Power consumption      | 2.5W                                       |
| Supply voltage/current | 36V/2A                                     |
| Connection method      | Special cable (6-pin aviation wire)        |
| Color                  | Silver                                     |
| Weight                 | 610g                                       |
| Size                   | 180*111*40mm                               |
| Operating temperature  | 0~60°C                                     |
| Ambient humidity       | 20%~80% relative humidity, no condensation |
|                        |                                            |