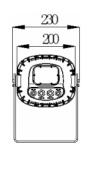

## **Specifications:**

| Model                | TL-LT101                                                                                                                 |
|----------------------|--------------------------------------------------------------------------------------------------------------------------|
| Input voltage        | AC 110-240V 50/60Hz, 170W                                                                                                |
| Light source         | One 150W white light LED OSRAM chip                                                                                      |
| Average lifespan     | 50000H                                                                                                                   |
| Color temperature    | 7500K                                                                                                                    |
| Beam angle           | 25°/45°/70°(optional)                                                                                                    |
| Control mode         | Comply with the international standard DMX512 signal control protocol, 3-core (5-core optional) DMX512 signal interface; |
|                      | master-slave synchronous control mode, support RDM protocol and program online update function                           |
| Operation mode       | DMX mode, user program mode, built-in program mode                                                                       |
| Channel              | 7 channels                                                                                                               |
| Fixture material     | High-strength die-cast aluminum alloy + copper tube radiator + 1 waterproof fan to assist heat dissipation               |
| Protection level     | Protection IP67                                                                                                          |
| Working temperature  | -20°C~45 °C                                                                                                              |
| Fixture size (L×W×H) | 230×180×367mm                                                                                                            |
| Package size (L×W×H) | 270×250×455mm                                                                                                            |
| Gross weight         | 10.0kg                                                                                                                   |
| Net weight           | 7.5kg                                                                                                                    |