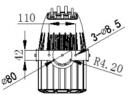

## **Specifications:**

| Model                | TL-LT101                                                                                                                 |
|----------------------|--------------------------------------------------------------------------------------------------------------------------|
| Input voltage        | AC 110-240V 50/60Hz, 170W                                                                                                |
| Light source         | One 150W white light LED OSRAM chip                                                                                      |
| Average lifespan     | 50000H                                                                                                                   |
| Color temperature    | 7500K                                                                                                                    |
| Beam angle           | 25°/45°/70°(optional)                                                                                                    |
| Control mode         | Comply with the international standard DMX512 signal control protocol, 3-core (5-core optional) DMX512 signal interface; |
|                      | master-slave synchronous control mode, support RDM protocol and program online update function                           |
| Operation mode       | DMX mode, user program mode, built-in program mode                                                                       |
| Channel              | 7 channels                                                                                                               |
| Fixture material     | High-strength die-cast aluminum alloy + copper tube radiator + 1 waterproof fan to assist heat dissipation               |
| Protection level     | Protection IP67                                                                                                          |
| Working temperature  | -20°C~45 °C                                                                                                              |
| Fixture size (L×W×H) | 230×180×367mm                                                                                                            |
| Package size (L×W×H) | 270×250×455mm                                                                                                            |
| Gross weight         | 10.0kg                                                                                                                   |
| Net weight           | 7.5kg                                                                                                                    |