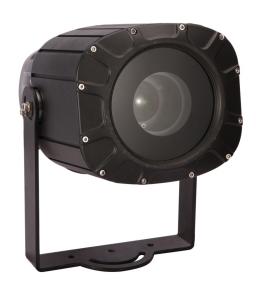

## **Specifications:**

| Model                | TL-LT101                                                                                                                 |
|----------------------|--------------------------------------------------------------------------------------------------------------------------|
| Input voltage        | AC 110-240V 50/60Hz, 170W                                                                                                |
| Light source         | One 150W white light LED OSRAM chip                                                                                      |
| Average lifespan     | 50000H                                                                                                                   |
| Color temperature    | 7500K                                                                                                                    |
| Beam angle           | 25°/45°/70°(optional)                                                                                                    |
| Control mode         | Comply with the international standard DMX512 signal control protocol, 3-core (5-core optional) DMX512 signal interface; |
|                      | master-slave synchronous control mode, support RDM protocol and program online update function                           |
| Operation mode       | DMX mode, user program mode, built-in program mode                                                                       |
| Channel              | 7 channels                                                                                                               |
| Fixture material     | High-strength die-cast aluminum alloy + copper tube radiator + 1 waterproof fan to assist heat dissipation               |
| Protection level     | Protection IP67                                                                                                          |
| Working temperature  | -20°C~45 °C                                                                                                              |
| Fixture size (L×W×H) | 230×180×367mm                                                                                                            |
| Package size (L×W×H) | 270×250×455mm                                                                                                            |
| Gross weight         | 10.0kg                                                                                                                   |
| Net weight           | 7.5kg                                                                                                                    |