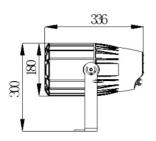

## **Specifications:**

| Model                | TL-LT101                                                                                                                 |
|----------------------|--------------------------------------------------------------------------------------------------------------------------|
| Input voltage        | AC 110-240V 50/60Hz, 170W                                                                                                |
| Light source         | One 150W white light LED OSRAM chip                                                                                      |
| Average lifespan     | 50000H                                                                                                                   |
| Color temperature    | 7500K                                                                                                                    |
| Beam angle           | 25°/45°/70°(optional)                                                                                                    |
| Control mode         | Comply with the international standard DMX512 signal control protocol, 3-core (5-core optional) DMX512 signal interface; |
|                      | master-slave synchronous control mode, support RDM protocol and program online update function                           |
| Operation mode       | DMX mode, user program mode, built-in program mode                                                                       |
| Channel              | 7 channels                                                                                                               |
| Fixture material     | High-strength die-cast aluminum alloy + copper tube radiator + 1 waterproof fan to assist heat dissipation               |
| Protection level     | Protection IP67                                                                                                          |
| Working temperature  | -20°C~45 °C                                                                                                              |
| Fixture size (L×W×H) | 230×180×367mm                                                                                                            |
| Package size (L×W×H) | 270×250×455mm                                                                                                            |
| Gross weight         | 10.0kg                                                                                                                   |
| Net weight           | 7.5kg                                                                                                                    |