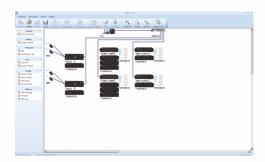

# Module configuration interface

The module information of current configuration will be graphics to make sure the intuitive understanding and quick operation.