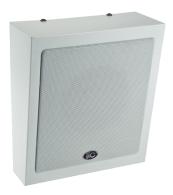

## Descriptions

5" fireproof version wall mount speaker Ceramic connector, thermal use and fire-resistant cable 4 power taps at 100V output All metal material design with fire proof box Fast installation by screw hook Excellent response for background music and voice message EN54-24 certification is under taken