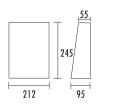

## Specifications

| Model                      | VA-515                                    |
|----------------------------|-------------------------------------------|
| Power Taps @100V           | 0.75W, 1.5W, 3W, 6W                       |
| Power Taps @70V            | 0.37W, 0.75W, 1.5W, 3W                    |
| Impedance                  | Com/13.3KΩ/6.7KΩ/3.3KΩ/1.7KΩ              |
| SPL(1W/1M)                 | 91dB ±3 dB                                |
| Max. SPL (Rated W/1M)      | 99dB                                      |
| Frequency Response (-10dB) | 100-16KHz                                 |
| Finish                     | Baffle: Steel, White Grille: Steel, White |
| Speaker Driver             | 5" x 1                                    |
| Cutout Size                | 1                                         |
| Dimensions                 | 245 x 212 x 95mm                          |
| Weight                     | 1.9Kg                                     |
| Mounting                   | Hook                                      |